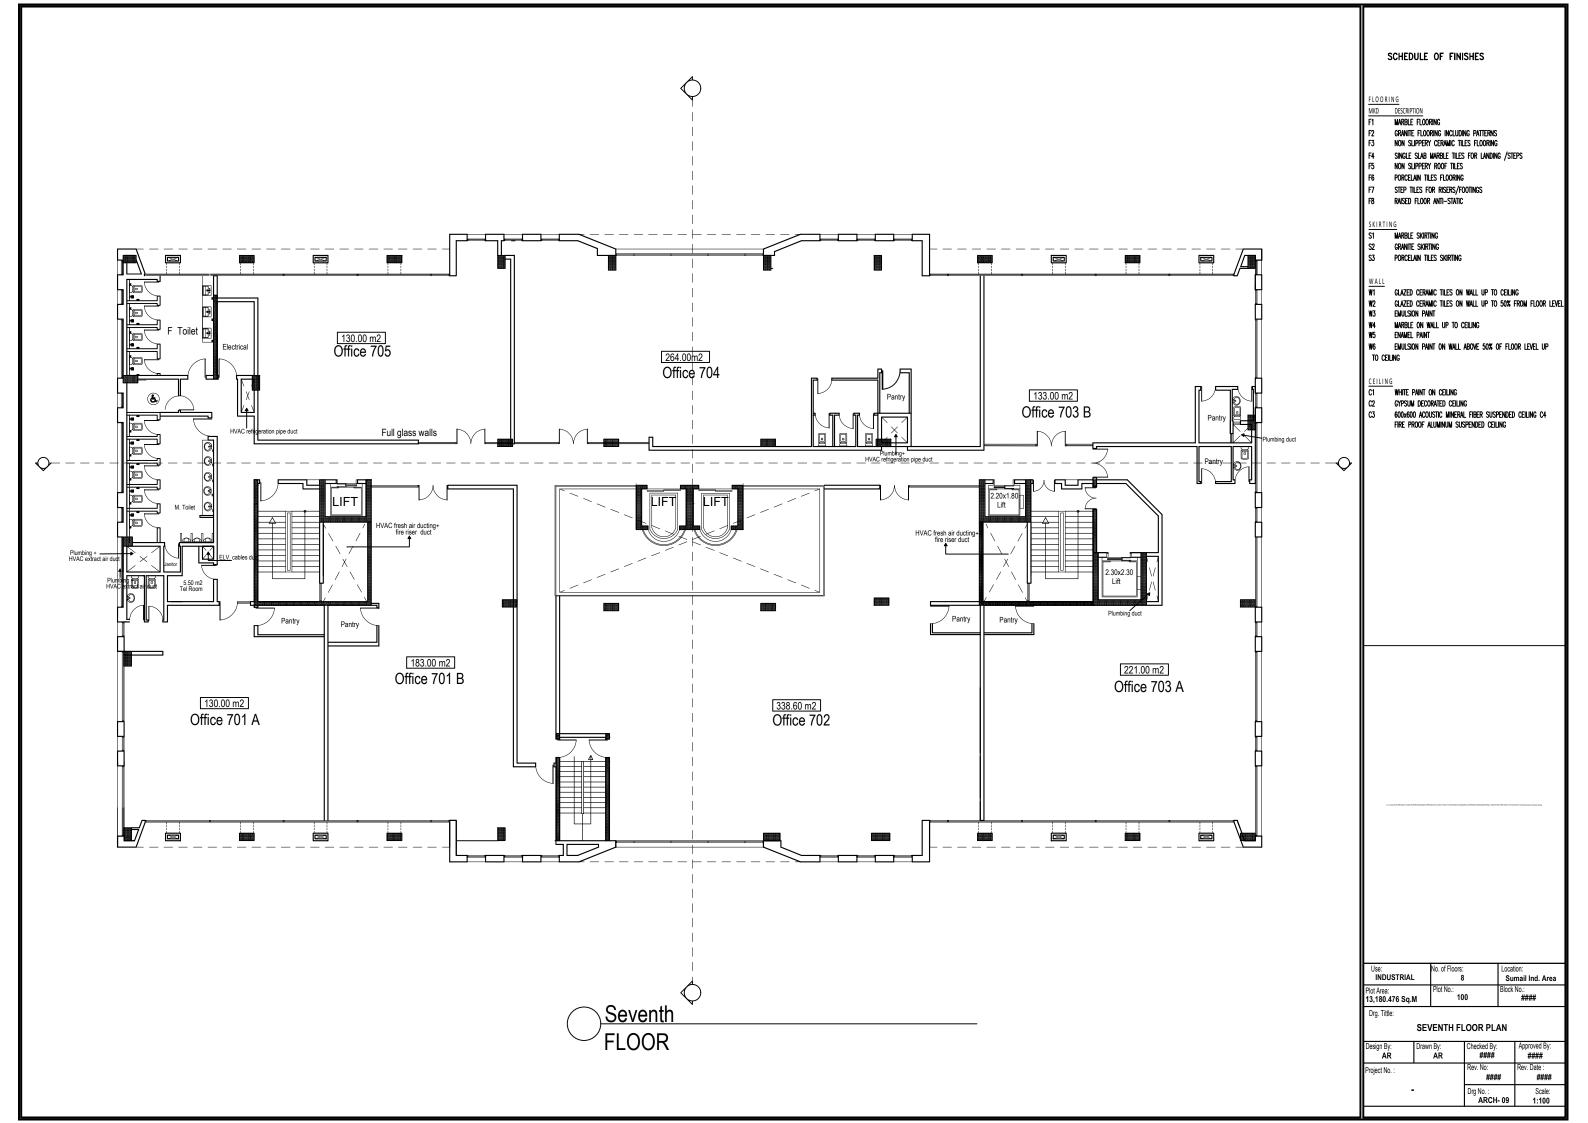

## FACILITY BUILDING AT SAMAIL INDUSTRIAL CITY

| Area | Stat | tement |  |
|------|------|--------|--|
|------|------|--------|--|

Total Plot Area: 13180.476 m2 Total Numbers of Floors: 08 no's

| Floor Name                | Built up Area in M2 |  |
|---------------------------|---------------------|--|
| Ground Floor Area         | 2218.50 m2          |  |
| First Floor Area          | 2023.10 m2          |  |
| Second Floor Area         | 1893.5 m2           |  |
| Second Floor Balcony Area | 397.50 m2           |  |
| Third Floor Area          | 1919.10 m2          |  |
| Fourth Floor Area         | 1919.10 m2          |  |
| Fifth Floor Area          | 1919.10 m2          |  |
| Sixth Floor Area          | 1828.70 m2          |  |
| Sixth Floor Balcony Area  | 90.50 m2            |  |
| Seventh Floor Area        | 1828.70 m2          |  |
| Roof Floor Area           | 213.90 m2           |  |
| Transformer Area          | 68.40 m2            |  |
| Generator Area            | 16.20 m2            |  |
| Garbage Area              | 15.00 m2            |  |
| Pump Area                 | 54.20 m2            |  |
| Total Area                | 16405.50 m2         |  |
|                           |                     |  |