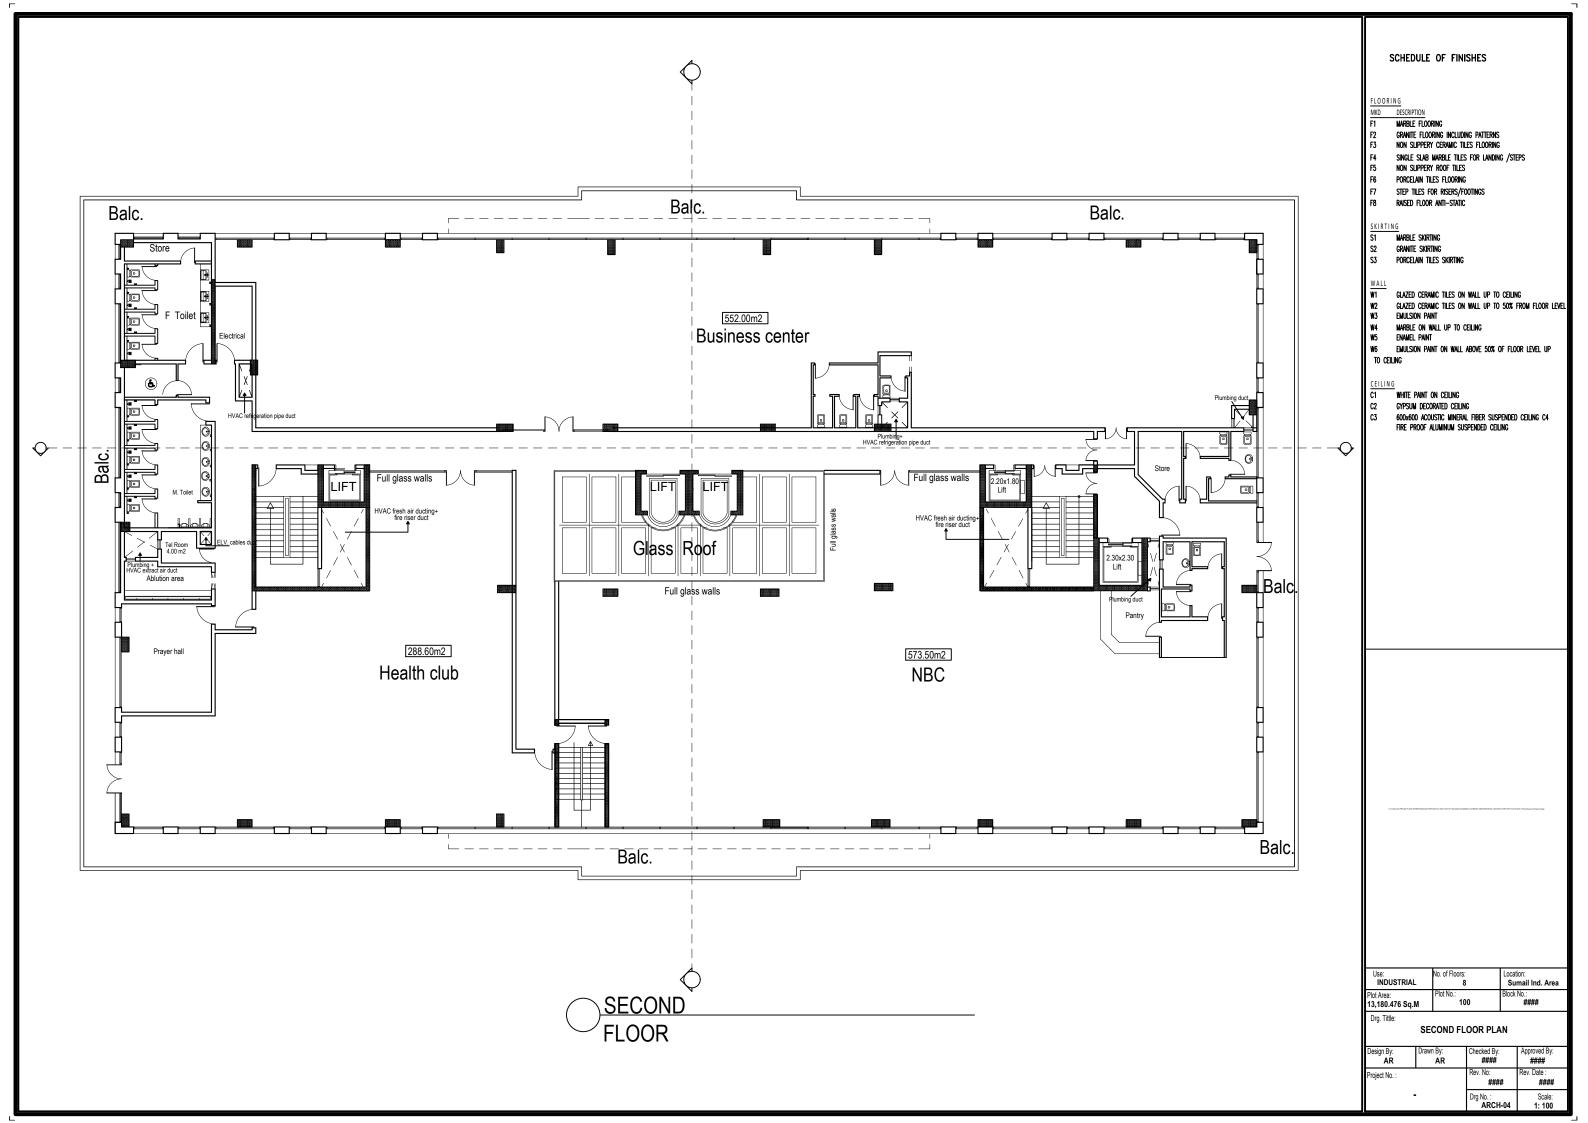

## FACILITY BUILDING AT SAMAIL INDUSTRIAL CITY

| Area | Stat | tement |  |
|------|------|--------|--|
|------|------|--------|--|

Total Plot Area: 13180.476 m2 Total Numbers of Floors: 08 no's

| Floor Name                | Built up Area in M2 |  |
|---------------------------|---------------------|--|
| Ground Floor Area         | 2218.50 m2          |  |
| First Floor Area          | 2023.10 m2          |  |
| Second Floor Area         | 1893.5 m2           |  |
| Second Floor Balcony Area | 397.50 m2           |  |
| Third Floor Area          | 1919.10 m2          |  |
| Fourth Floor Area         | 1919.10 m2          |  |
| Fifth Floor Area          | 1919.10 m2          |  |
| Sixth Floor Area          | 1828.70 m2          |  |
| Sixth Floor Balcony Area  | 90.50 m2            |  |
| Seventh Floor Area        | 1828.70 m2          |  |
| Roof Floor Area           | 213.90 m2           |  |
| Transformer Area          | 68.40 m2            |  |
| Generator Area            | 16.20 m2            |  |
| Garbage Area              | 15.00 m2            |  |
| Pump Area                 | 54.20 m2            |  |
| Total Area                | 16405.50 m2         |  |
|                           |                     |  |