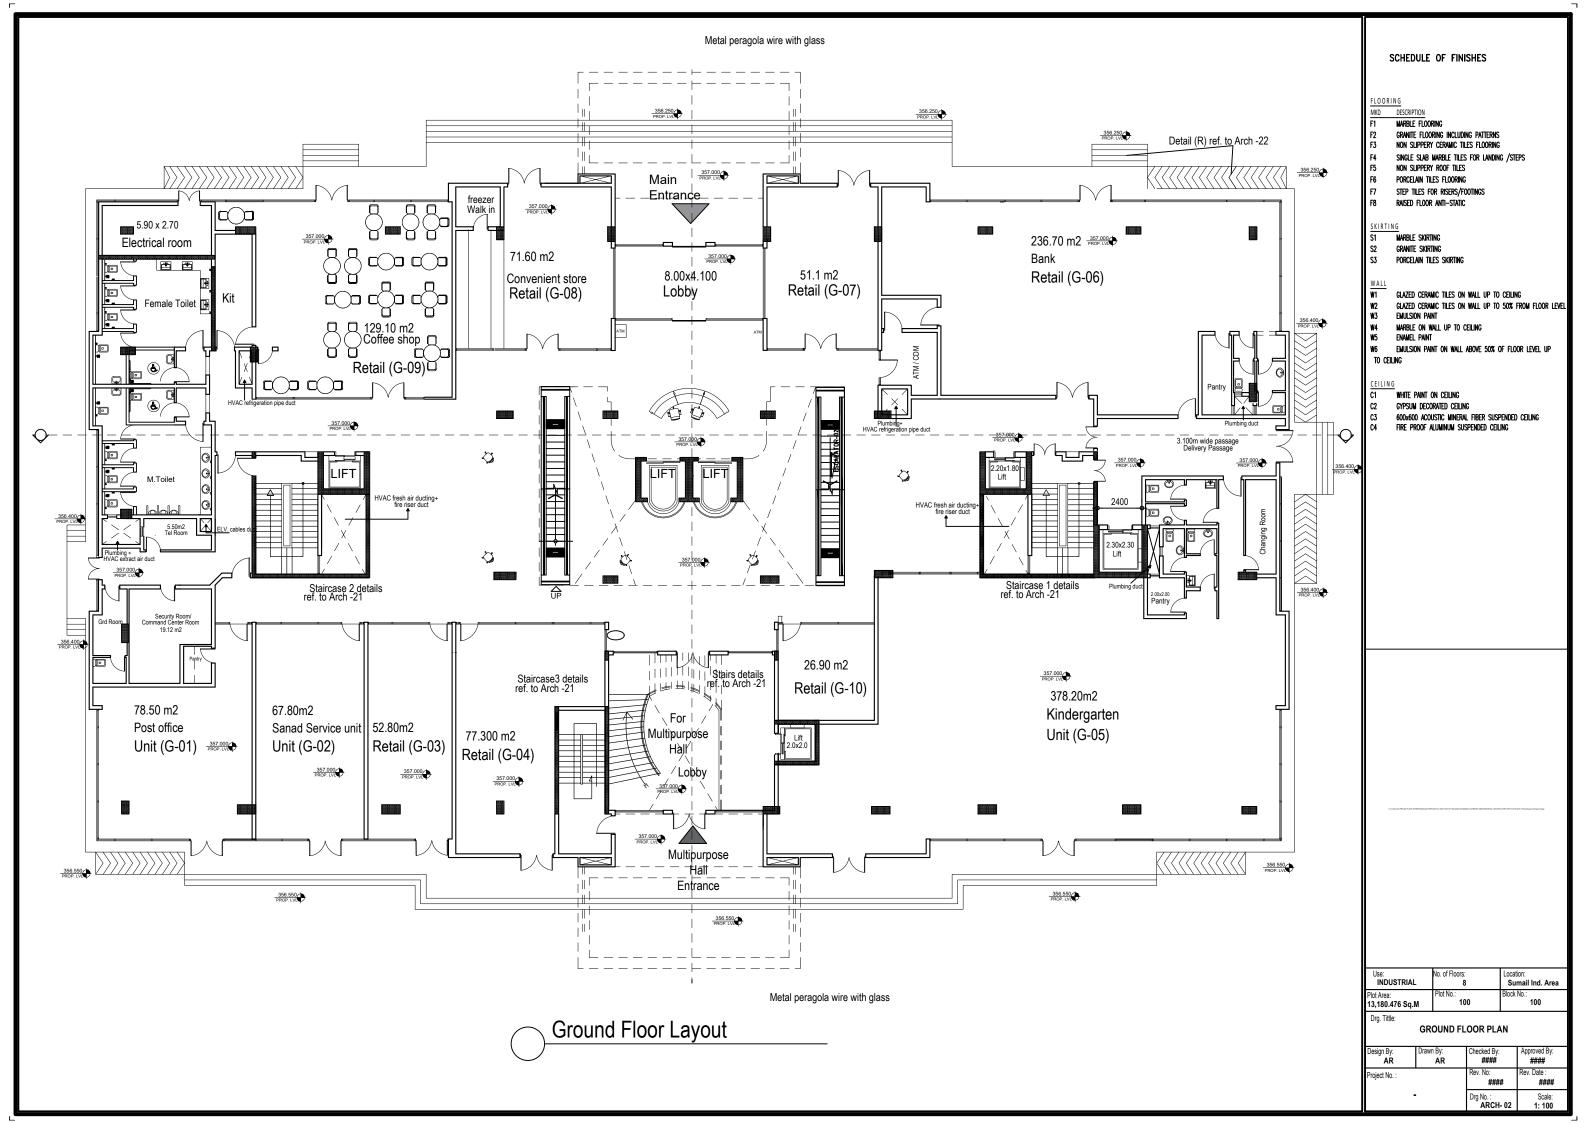

## FACILITY BUILDING AT SAMAIL INDUSTRIAL CITY

| Area | Stat | tement |  |
|------|------|--------|--|
|------|------|--------|--|

Total Plot Area: 13180.476 m2 Total Numbers of Floors: 08 no's

| Floor Name                | Built up Area in M2 |  |
|---------------------------|---------------------|--|
| Ground Floor Area         | 2218.50 m2          |  |
| First Floor Area          | 2023.10 m2          |  |
| Second Floor Area         | 1893.5 m2           |  |
| Second Floor Balcony Area | 397.50 m2           |  |
| Third Floor Area          | 1919.10 m2          |  |
| Fourth Floor Area         | 1919.10 m2          |  |
| Fifth Floor Area          | 1919.10 m2          |  |
| Sixth Floor Area          | 1828.70 m2          |  |
| Sixth Floor Balcony Area  | 90.50 m2            |  |
| Seventh Floor Area        | 1828.70 m2          |  |
| Roof Floor Area           | 213.90 m2           |  |
| Transformer Area          | 68.40 m2            |  |
| Generator Area            | 16.20 m2            |  |
| Garbage Area              | 15.00 m2            |  |
| Pump Area                 | 54.20 m2            |  |
| Total Area                | 16405.50 m2         |  |
|                           |                     |  |