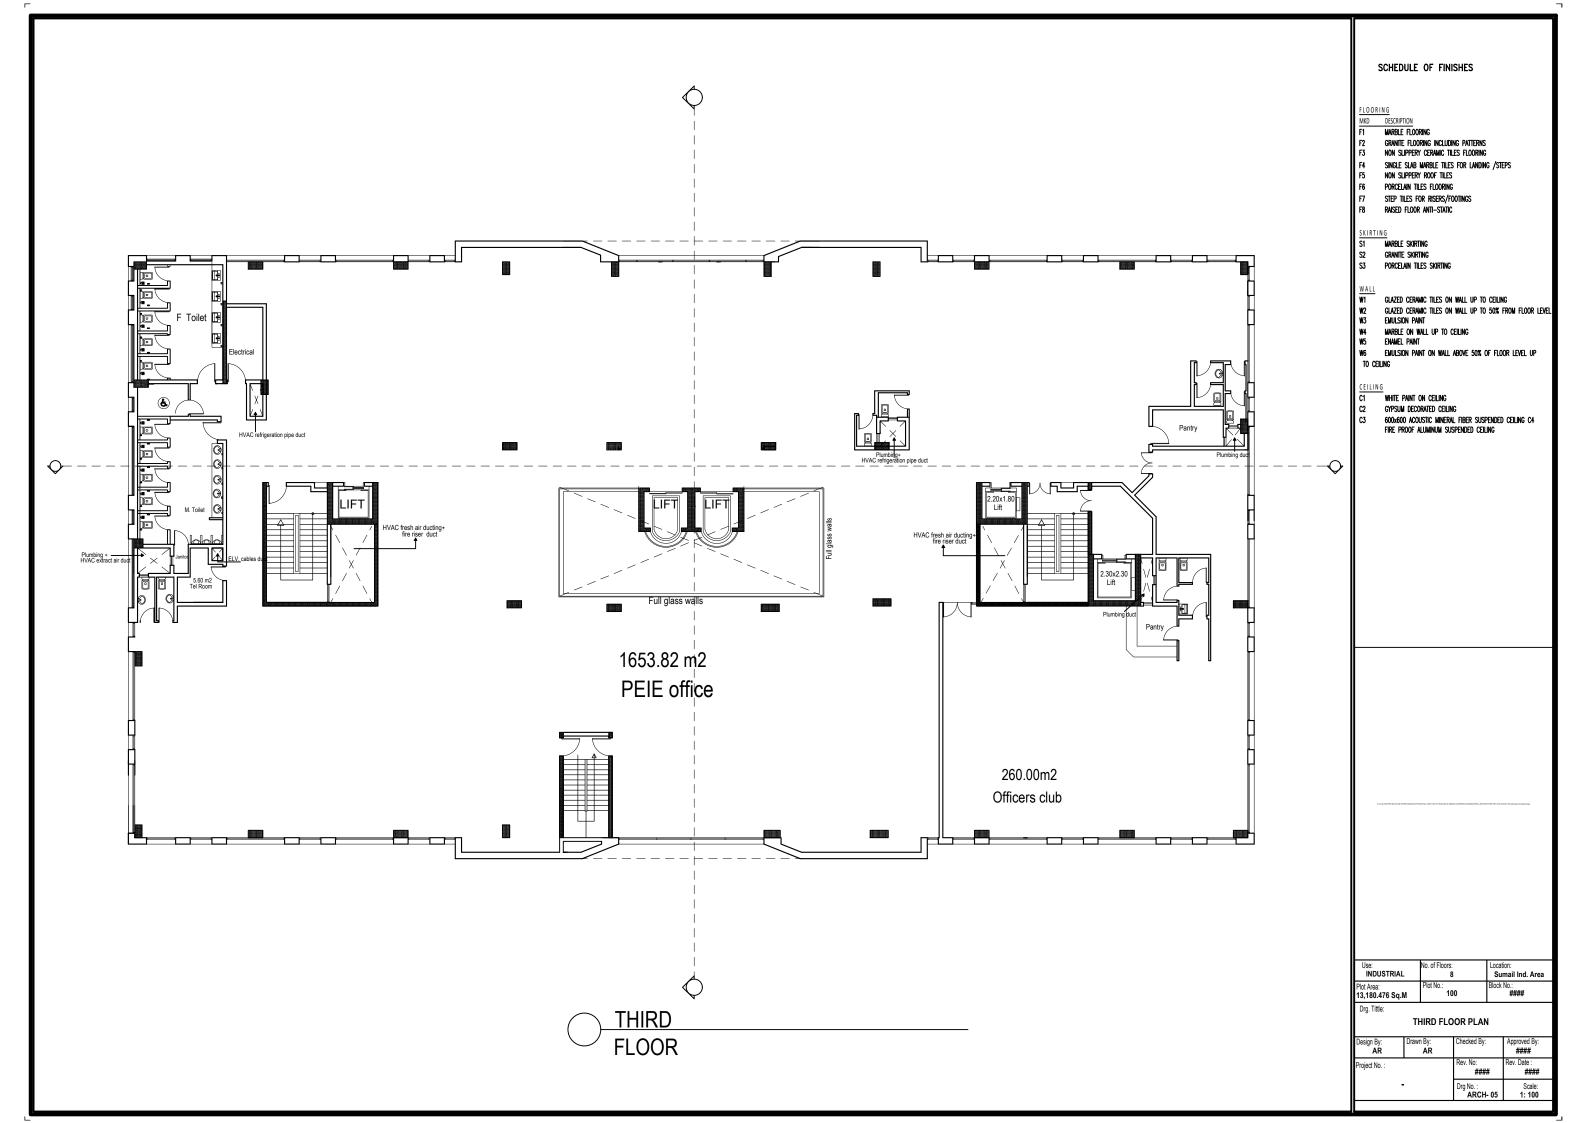

## FACILITY BUILDING AT SAMAIL INDUSTRIAL CITY

| Area | Stat | tement |  |
|------|------|--------|--|
|------|------|--------|--|

Total Plot Area: 13180.476 m2 Total Numbers of Floors: 08 no's

| Floor Name                | Built up Area in M2 |  |
|---------------------------|---------------------|--|
| Ground Floor Area         | 2218.50 m2          |  |
| First Floor Area          | 2023.10 m2          |  |
| Second Floor Area         | 1893.5 m2           |  |
| Second Floor Balcony Area | 397.50 m2           |  |
| Third Floor Area          | 1919.10 m2          |  |
| Fourth Floor Area         | 1919.10 m2          |  |
| Fifth Floor Area          | 1919.10 m2          |  |
| Sixth Floor Area          | 1828.70 m2          |  |
| Sixth Floor Balcony Area  | 90.50 m2            |  |
| Seventh Floor Area        | 1828.70 m2          |  |
| Roof Floor Area           | 213.90 m2           |  |
| Transformer Area          | 68.40 m2            |  |
| Generator Area            | 16.20 m2            |  |
| Garbage Area              | 15.00 m2            |  |
| Pump Area                 | 54.20 m2            |  |
| Total Area                | 16405.50 m2         |  |
|                           |                     |  |