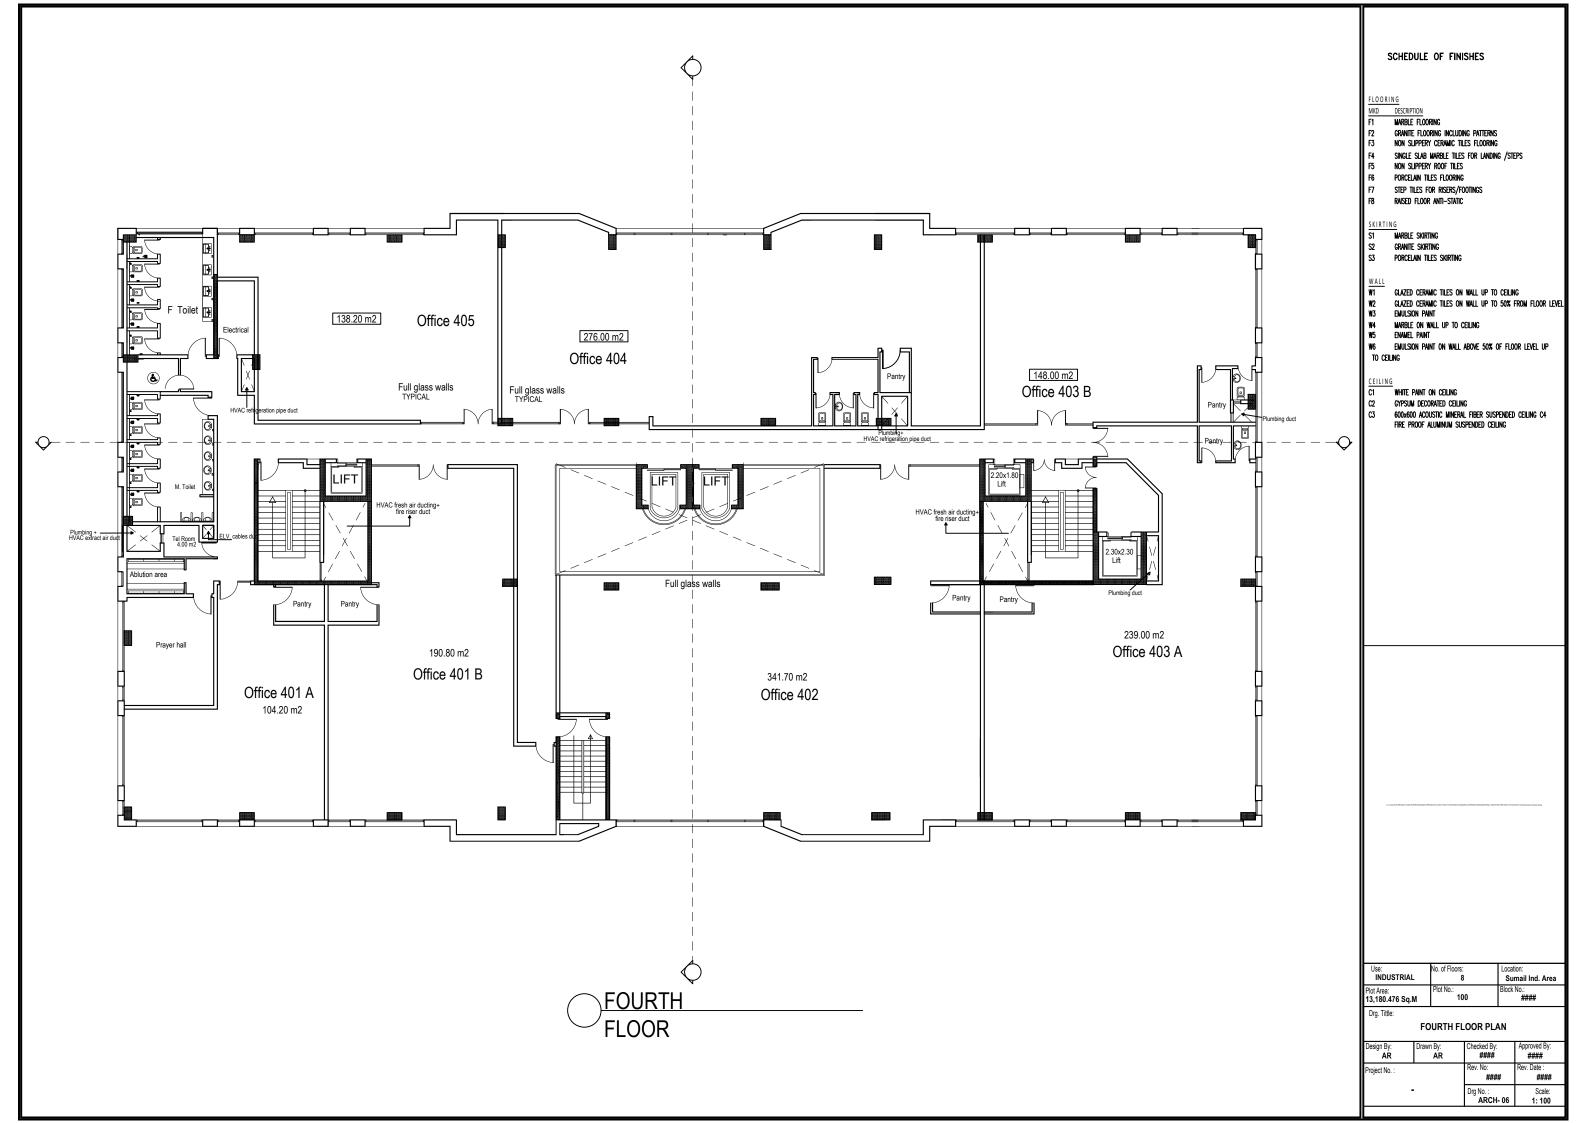

## FACILITY BUILDING AT SAMAIL INDUSTRIAL CITY

| Area | Stat | tement |  |
|------|------|--------|--|
|------|------|--------|--|

Total Plot Area: 13180.476 m2 Total Numbers of Floors: 08 no's

| Floor Name                | Built up Area in M2 |  |
|---------------------------|---------------------|--|
| Ground Floor Area         | 2218.50 m2          |  |
| First Floor Area          | 2023.10 m2          |  |
| Second Floor Area         | 1893.5 m2           |  |
| Second Floor Balcony Area | 397.50 m2           |  |
| Third Floor Area          | 1919.10 m2          |  |
| Fourth Floor Area         | 1919.10 m2          |  |
| Fifth Floor Area          | 1919.10 m2          |  |
| Sixth Floor Area          | 1828.70 m2          |  |
| Sixth Floor Balcony Area  | 90.50 m2            |  |
| Seventh Floor Area        | 1828.70 m2          |  |
| Roof Floor Area           | 213.90 m2           |  |
| Transformer Area          | 68.40 m2            |  |
| Generator Area            | 16.20 m2            |  |
| Garbage Area              | 15.00 m2            |  |
| Pump Area                 | 54.20 m2            |  |
| Total Area                | 16405.50 m2         |  |
|                           |                     |  |