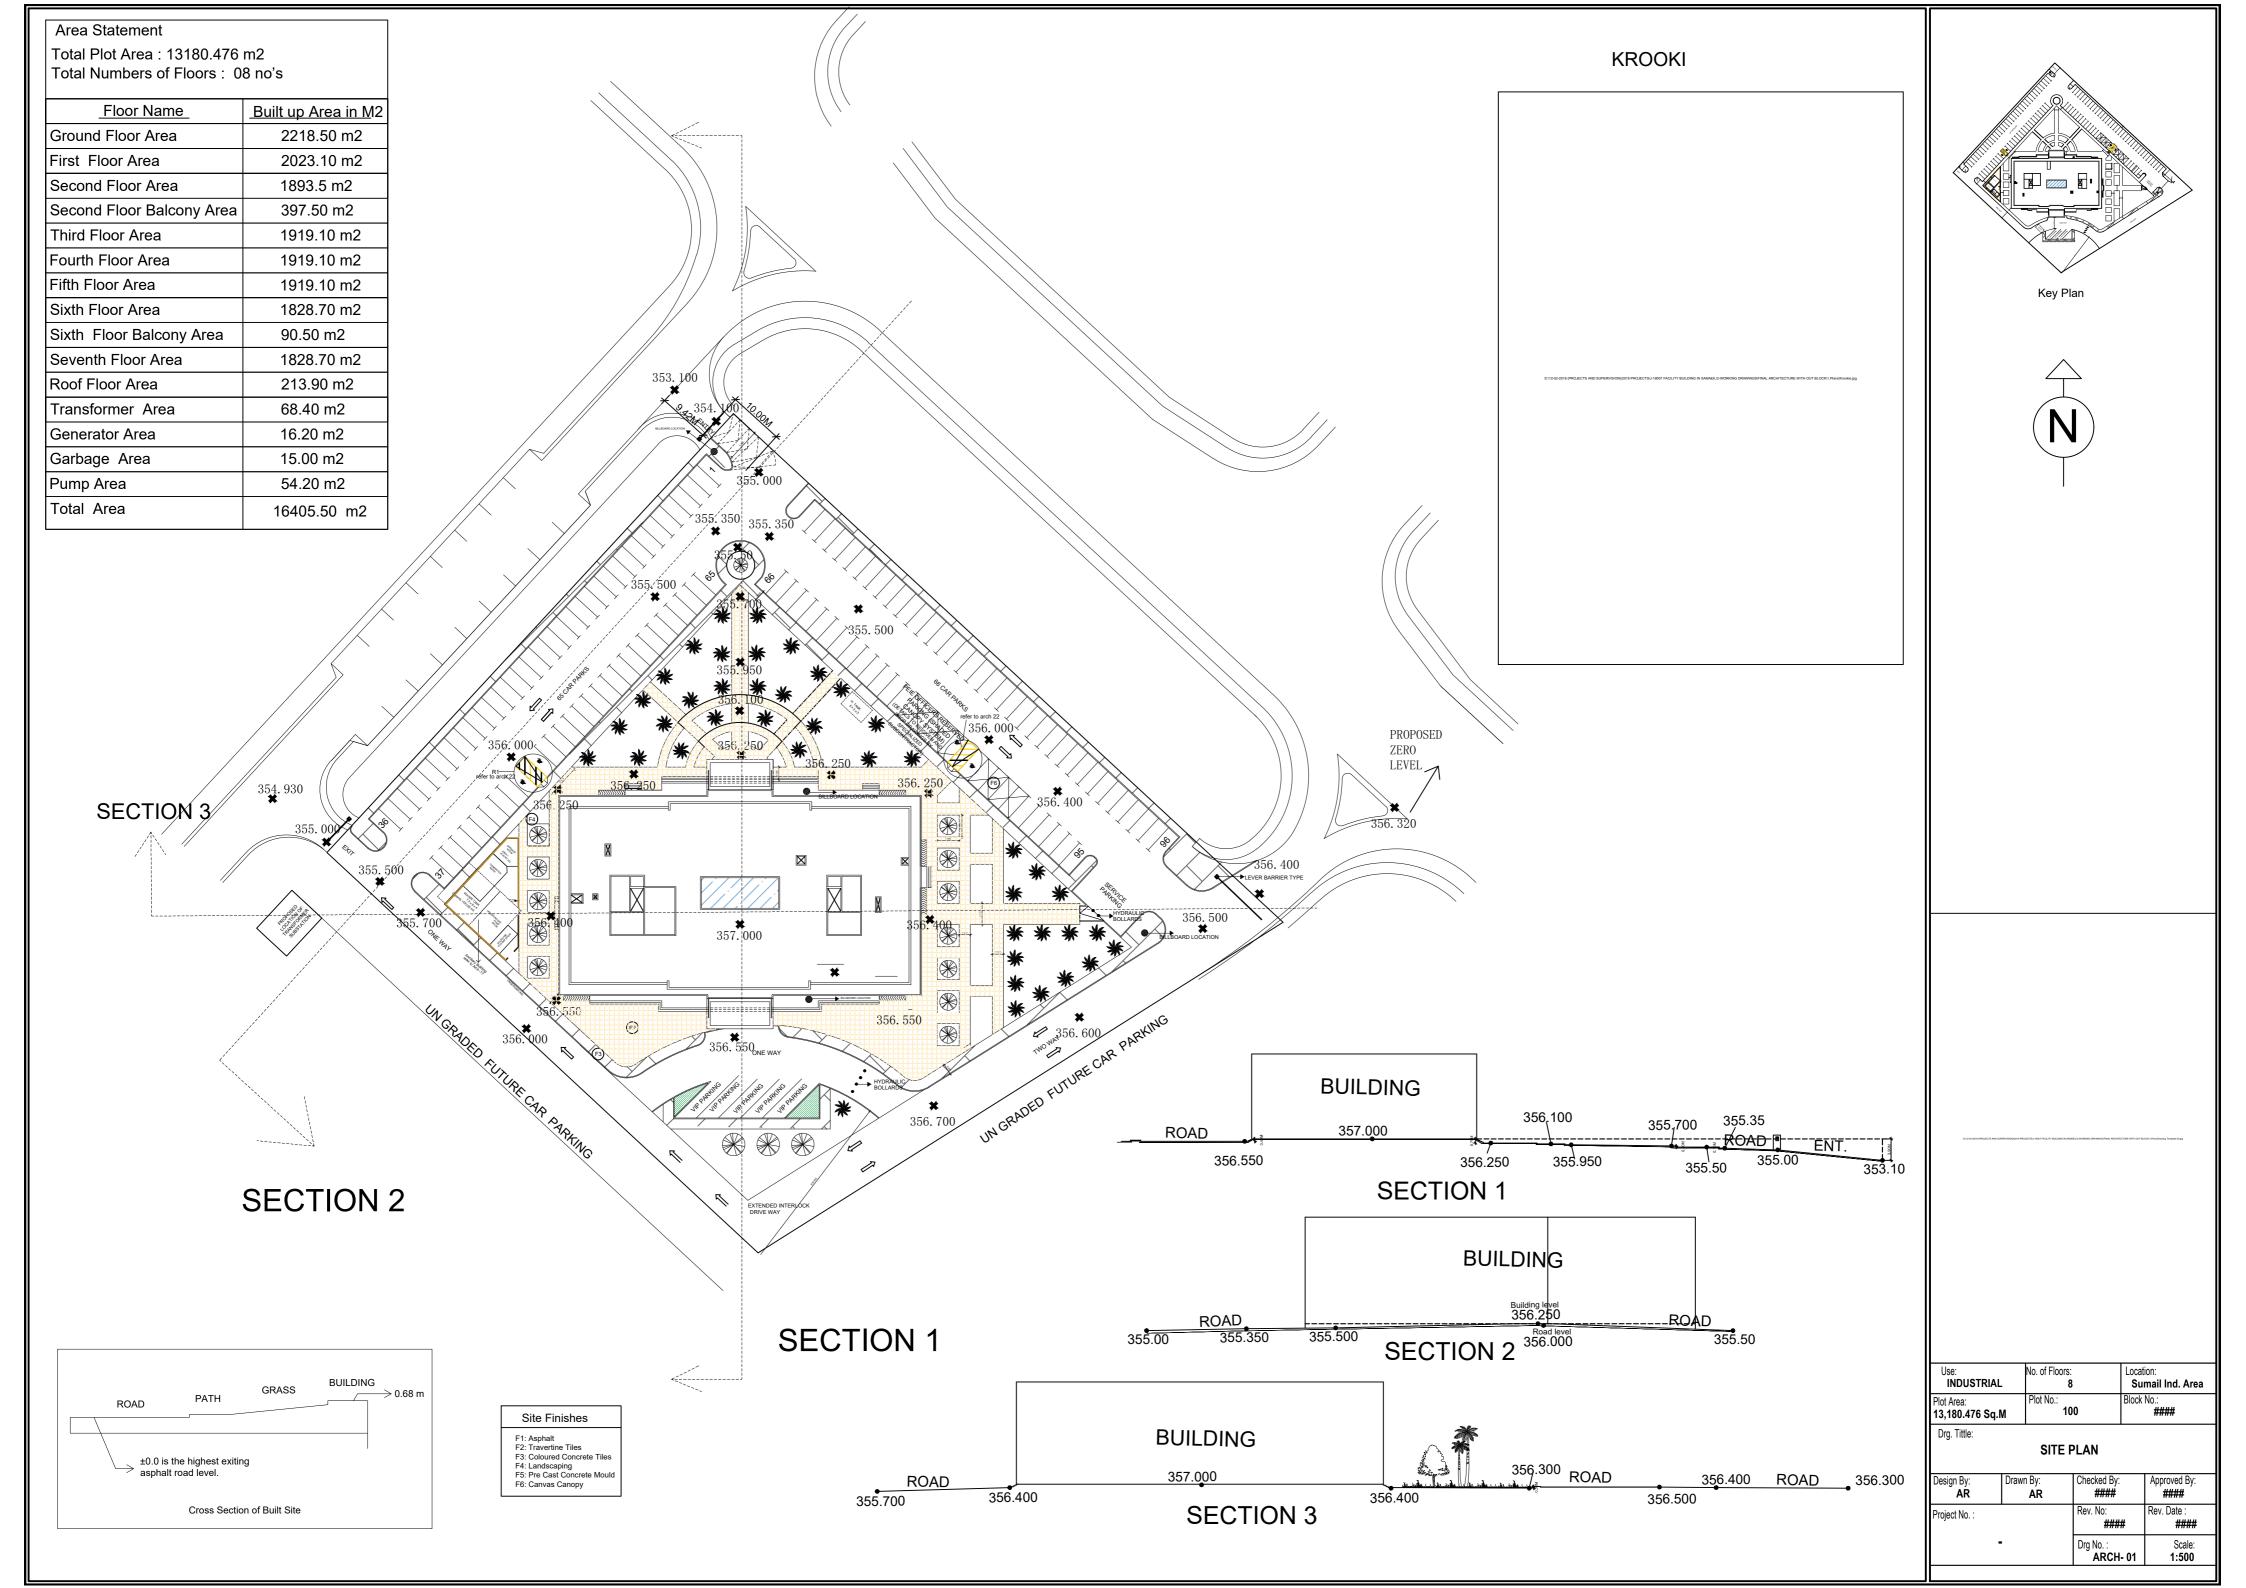

## FACILITY BUILDING AT SAMAIL INDUSTRIAL CITY

| Area | Stat | tement |  |
|------|------|--------|--|
|------|------|--------|--|

Total Plot Area: 13180.476 m2 Total Numbers of Floors: 08 no's

| Floor Name                | Built up Area in M2 |  |
|---------------------------|---------------------|--|
| Ground Floor Area         | 2218.50 m2          |  |
| First Floor Area          | 2023.10 m2          |  |
| Second Floor Area         | 1893.5 m2           |  |
| Second Floor Balcony Area | 397.50 m2           |  |
| Third Floor Area          | 1919.10 m2          |  |
| Fourth Floor Area         | 1919.10 m2          |  |
| Fifth Floor Area          | 1919.10 m2          |  |
| Sixth Floor Area          | 1828.70 m2          |  |
| Sixth Floor Balcony Area  | 90.50 m2            |  |
| Seventh Floor Area        | 1828.70 m2          |  |
| Roof Floor Area           | 213.90 m2           |  |
| Transformer Area          | 68.40 m2            |  |
| Generator Area            | 16.20 m2            |  |
| Garbage Area              | 15.00 m2            |  |
| Pump Area                 | 54.20 m2            |  |
| Total Area                | 16405.50 m2         |  |
|                           |                     |  |