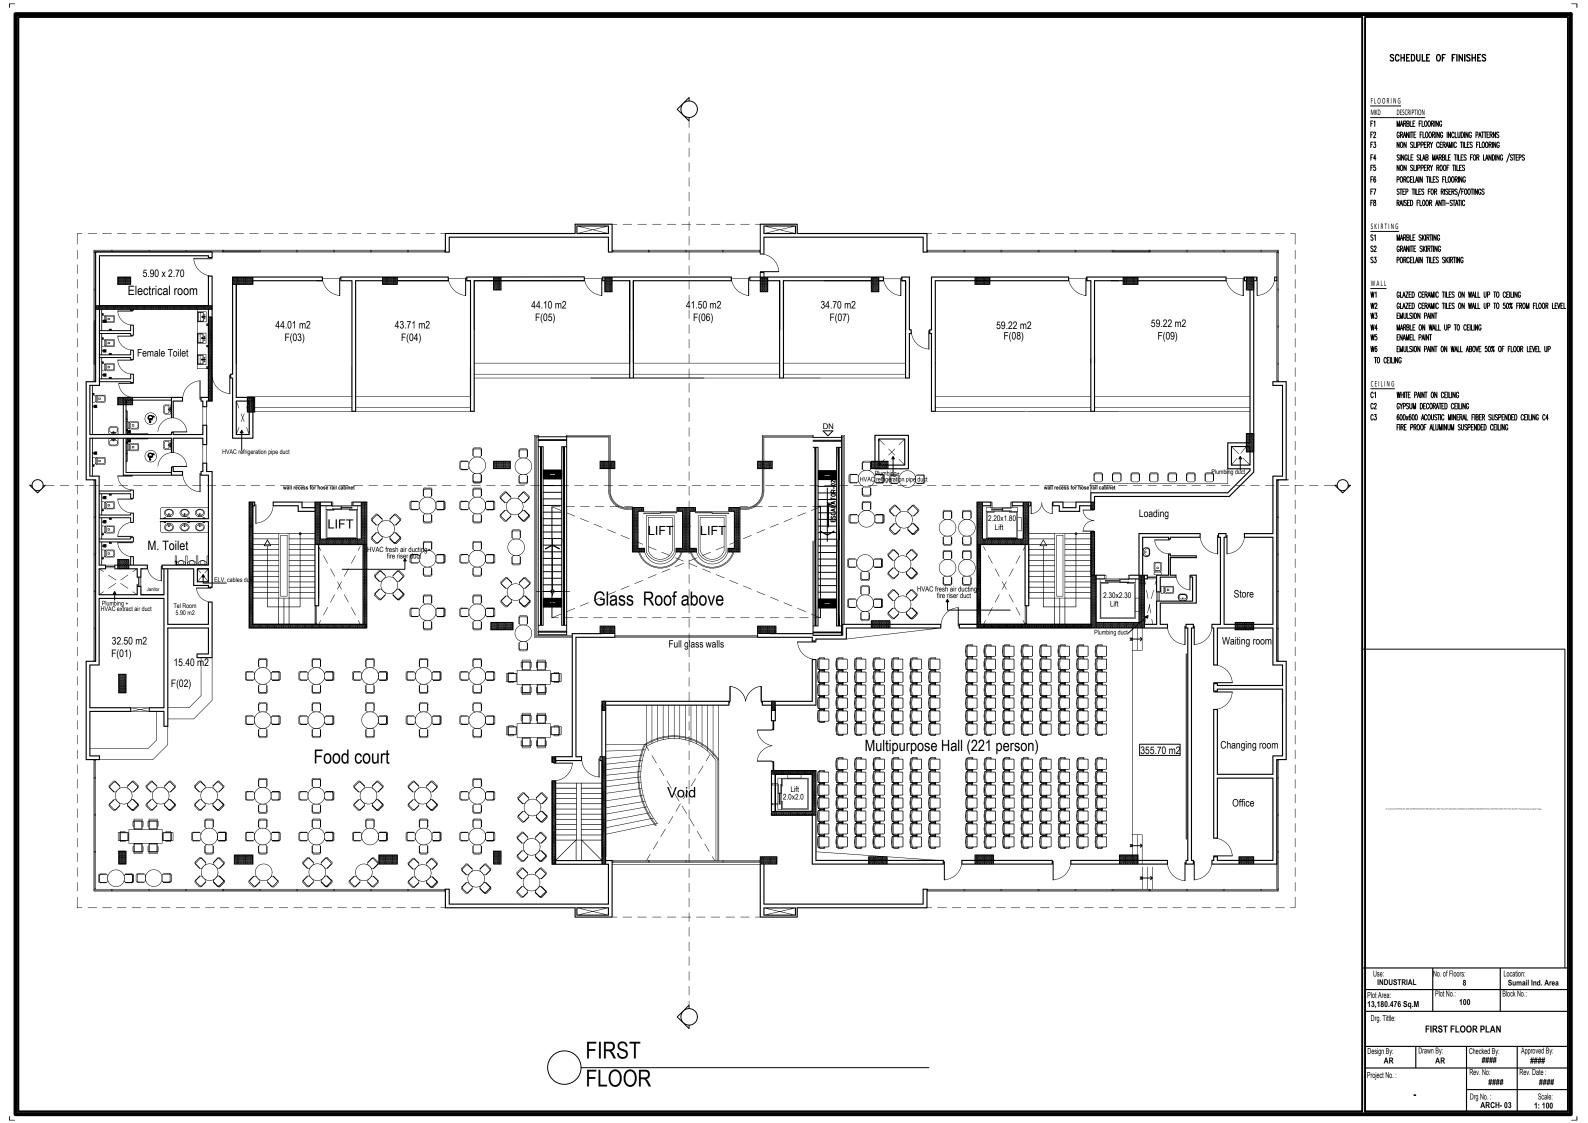

## FACILITY BUILDING AT SAMAIL INDUSTRIAL CITY

| Area | Stat | tement |  |
|------|------|--------|--|
|------|------|--------|--|

Total Plot Area: 13180.476 m2 Total Numbers of Floors: 08 no's

| Floor Name                | Built up Area in M2 |  |
|---------------------------|---------------------|--|
| Ground Floor Area         | 2218.50 m2          |  |
| First Floor Area          | 2023.10 m2          |  |
| Second Floor Area         | 1893.5 m2           |  |
| Second Floor Balcony Area | 397.50 m2           |  |
| Third Floor Area          | 1919.10 m2          |  |
| Fourth Floor Area         | 1919.10 m2          |  |
| Fifth Floor Area          | 1919.10 m2          |  |
| Sixth Floor Area          | 1828.70 m2          |  |
| Sixth Floor Balcony Area  | 90.50 m2            |  |
| Seventh Floor Area        | 1828.70 m2          |  |
| Roof Floor Area           | 213.90 m2           |  |
| Transformer Area          | 68.40 m2            |  |
| Generator Area            | 16.20 m2            |  |
| Garbage Area              | 15.00 m2            |  |
| Pump Area                 | 54.20 m2            |  |
| Total Area                | 16405.50 m2         |  |
|                           |                     |  |