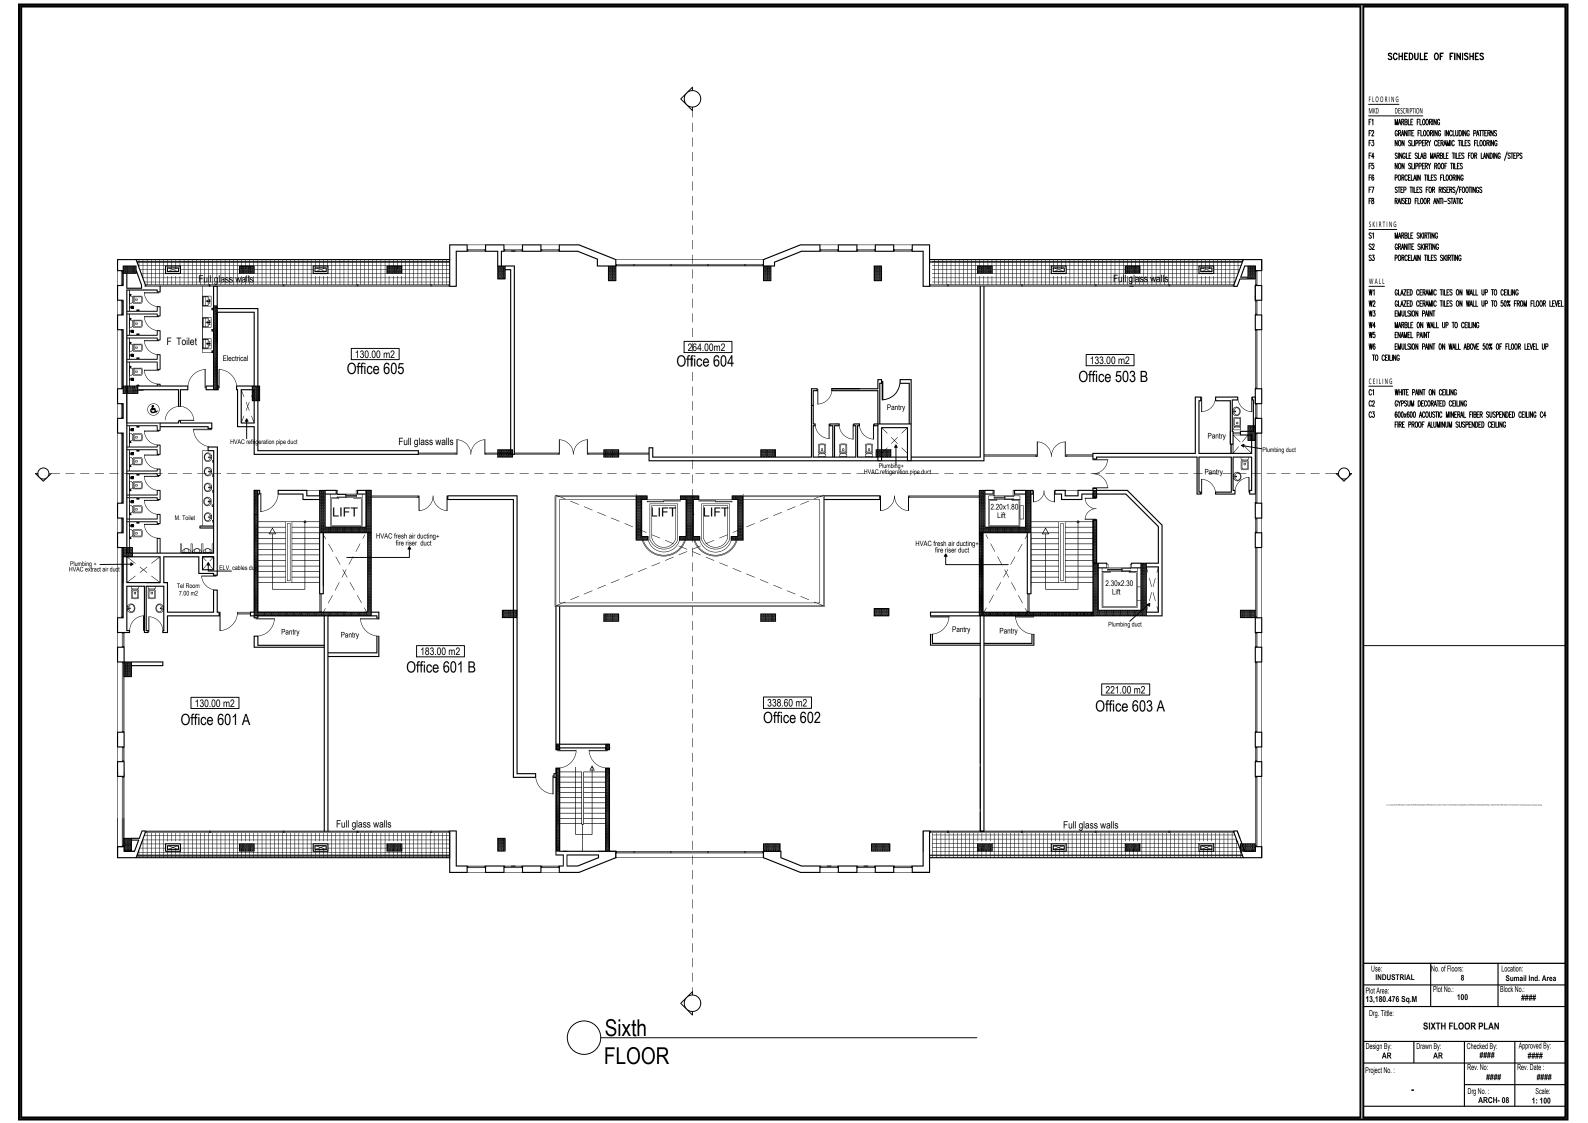

## FACILITY BUILDING AT SAMAIL INDUSTRIAL CITY

| Area | Stat | tement |  |
|------|------|--------|--|
|------|------|--------|--|

Total Plot Area: 13180.476 m2 Total Numbers of Floors: 08 no's

| Floor Name                | Built up Area in M2 |  |
|---------------------------|---------------------|--|
| Ground Floor Area         | 2218.50 m2          |  |
| First Floor Area          | 2023.10 m2          |  |
| Second Floor Area         | 1893.5 m2           |  |
| Second Floor Balcony Area | 397.50 m2           |  |
| Third Floor Area          | 1919.10 m2          |  |
| Fourth Floor Area         | 1919.10 m2          |  |
| Fifth Floor Area          | 1919.10 m2          |  |
| Sixth Floor Area          | 1828.70 m2          |  |
| Sixth Floor Balcony Area  | 90.50 m2            |  |
| Seventh Floor Area        | 1828.70 m2          |  |
| Roof Floor Area           | 213.90 m2           |  |
| Transformer Area          | 68.40 m2            |  |
| Generator Area            | 16.20 m2            |  |
| Garbage Area              | 15.00 m2            |  |
| Pump Area                 | 54.20 m2            |  |
| Total Area                | 16405.50 m2         |  |
|                           |                     |  |