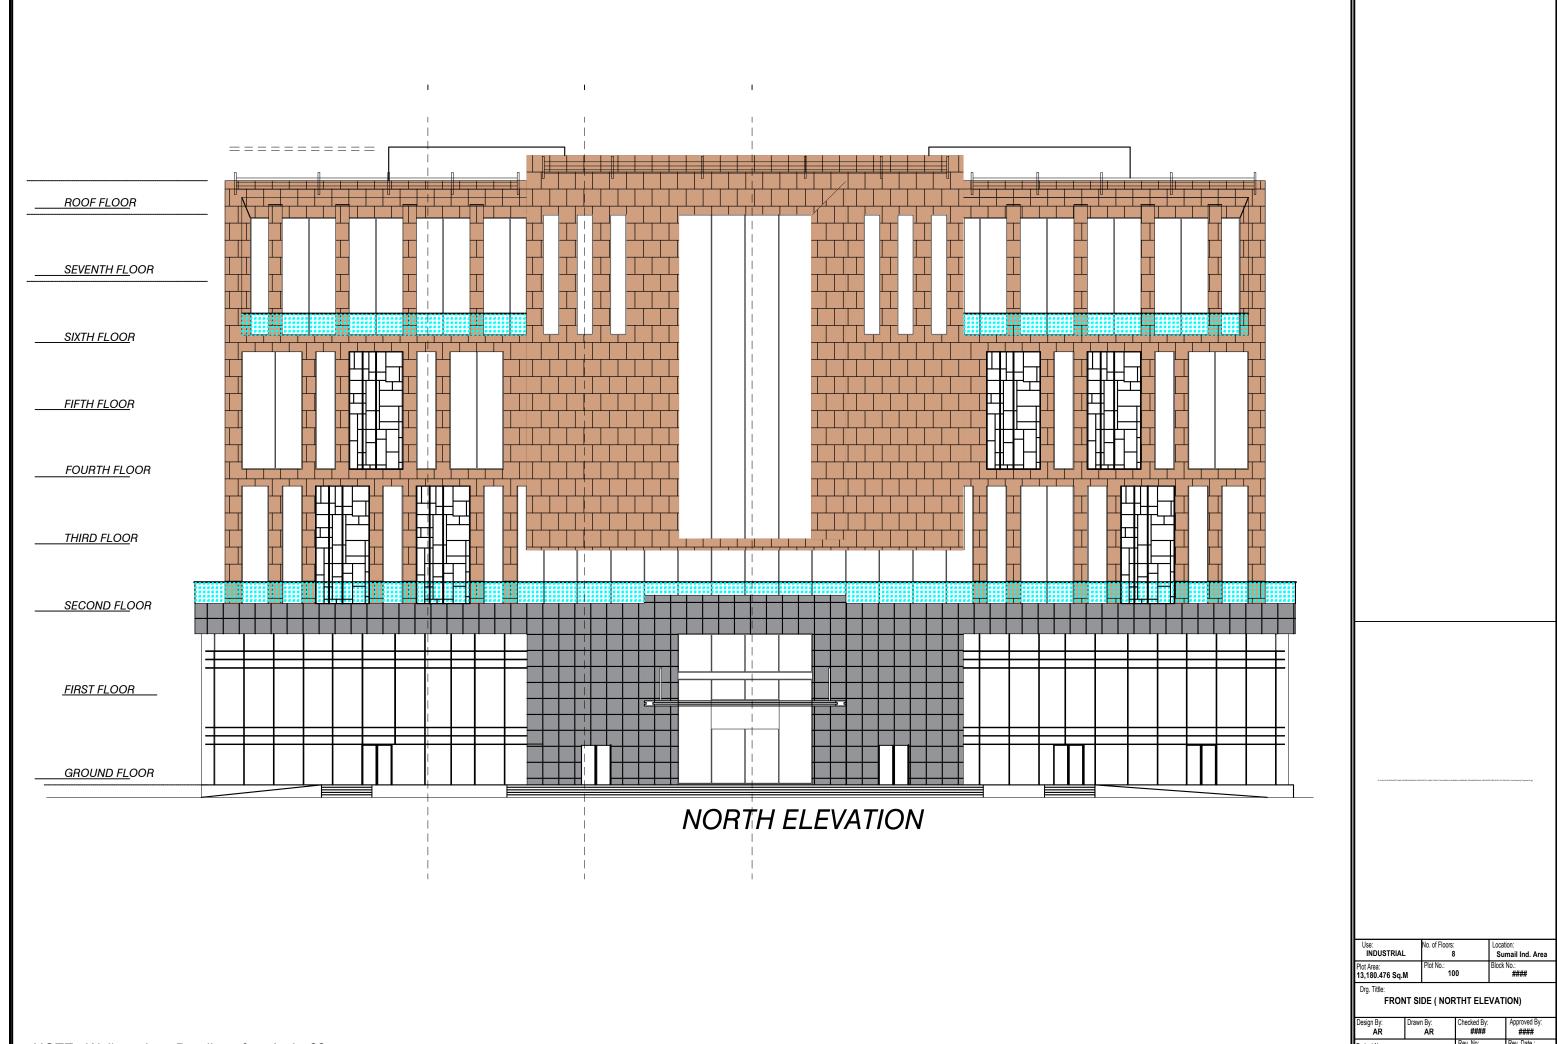

NOTE: Wall sections Details ref. to Arch -22 Elevations Details and Finishes ref. to Arch -19

| ĀŘ           | ÁR | ####                 | ####             |
|--------------|----|----------------------|------------------|
| Project No.: |    | Rev. No: ####        | Rev. Date : #### |
| -            |    | Drg No. :<br>ARCH-13 | Scale:<br>1: 100 |

Tittle:
RIGHT SIDE ( EAST ELEVATION)

NOTE: Wall sections Details ref. to Arch -22 Elevations Details and Finishes ref. to Arch -19