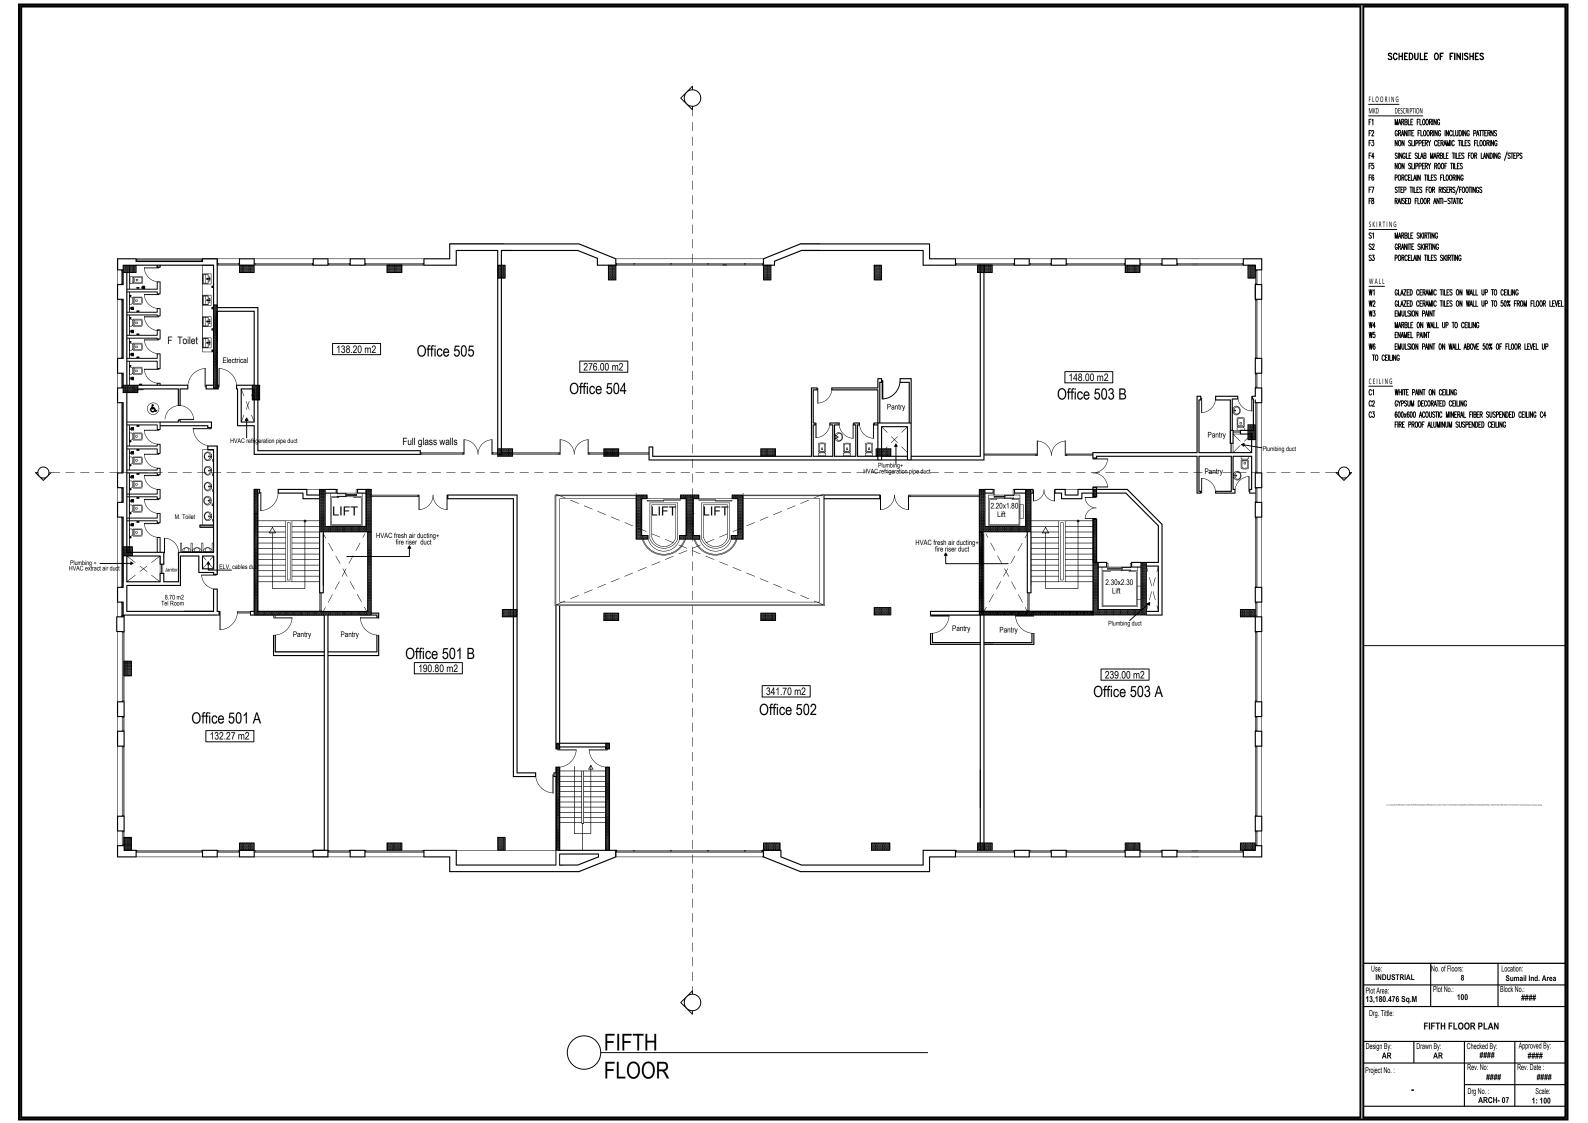

## FACILITY BUILDING AT SAMAIL INDUSTRIAL CITY

| Area | Stat | tement |  |
|------|------|--------|--|
|------|------|--------|--|

Total Plot Area: 13180.476 m2 Total Numbers of Floors: 08 no's

| Floor Name                | Built up Area in M2 |  |
|---------------------------|---------------------|--|
| Ground Floor Area         | 2218.50 m2          |  |
| First Floor Area          | 2023.10 m2          |  |
| Second Floor Area         | 1893.5 m2           |  |
| Second Floor Balcony Area | 397.50 m2           |  |
| Third Floor Area          | 1919.10 m2          |  |
| Fourth Floor Area         | 1919.10 m2          |  |
| Fifth Floor Area          | 1919.10 m2          |  |
| Sixth Floor Area          | 1828.70 m2          |  |
| Sixth Floor Balcony Area  | 90.50 m2            |  |
| Seventh Floor Area        | 1828.70 m2          |  |
| Roof Floor Area           | 213.90 m2           |  |
| Transformer Area          | 68.40 m2            |  |
| Generator Area            | 16.20 m2            |  |
| Garbage Area              | 15.00 m2            |  |
| Pump Area                 | 54.20 m2            |  |
| Total Area                | 16405.50 m2         |  |
|                           |                     |  |