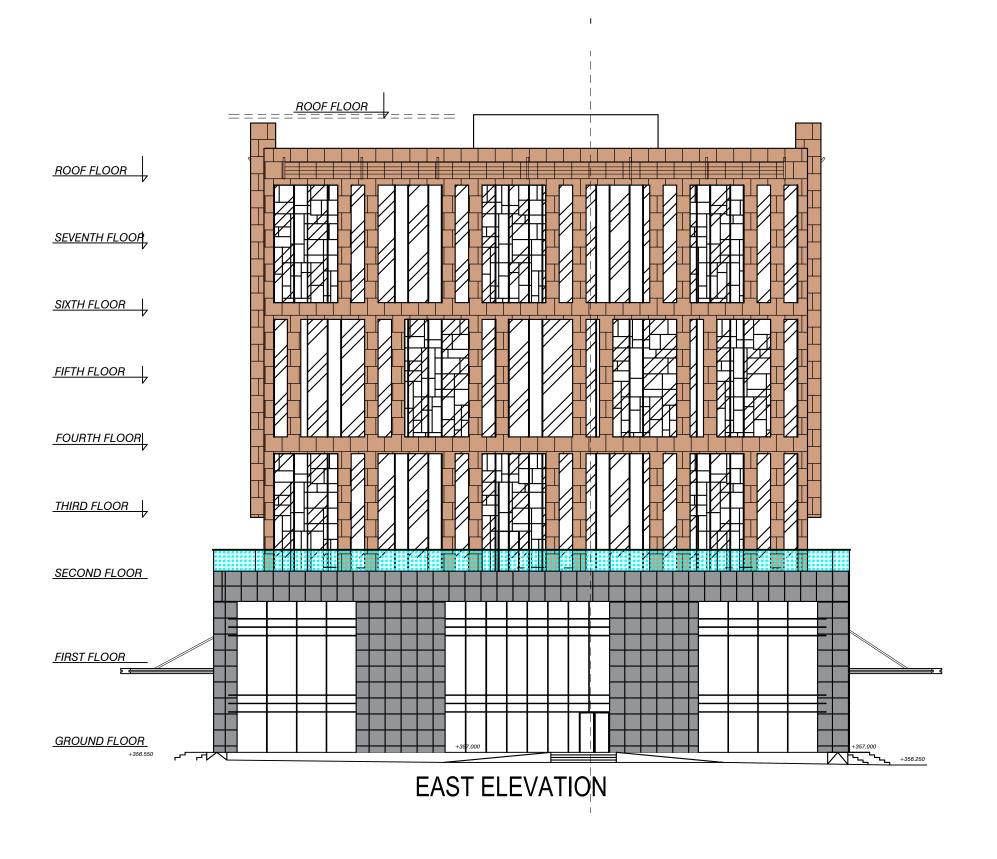

Tittle:
RIGHT SIDE ( EAST ELEVATION)

NOTE: Wall sections Details ref. to Arch -22 Elevations Details and Finishes ref. to Arch -19