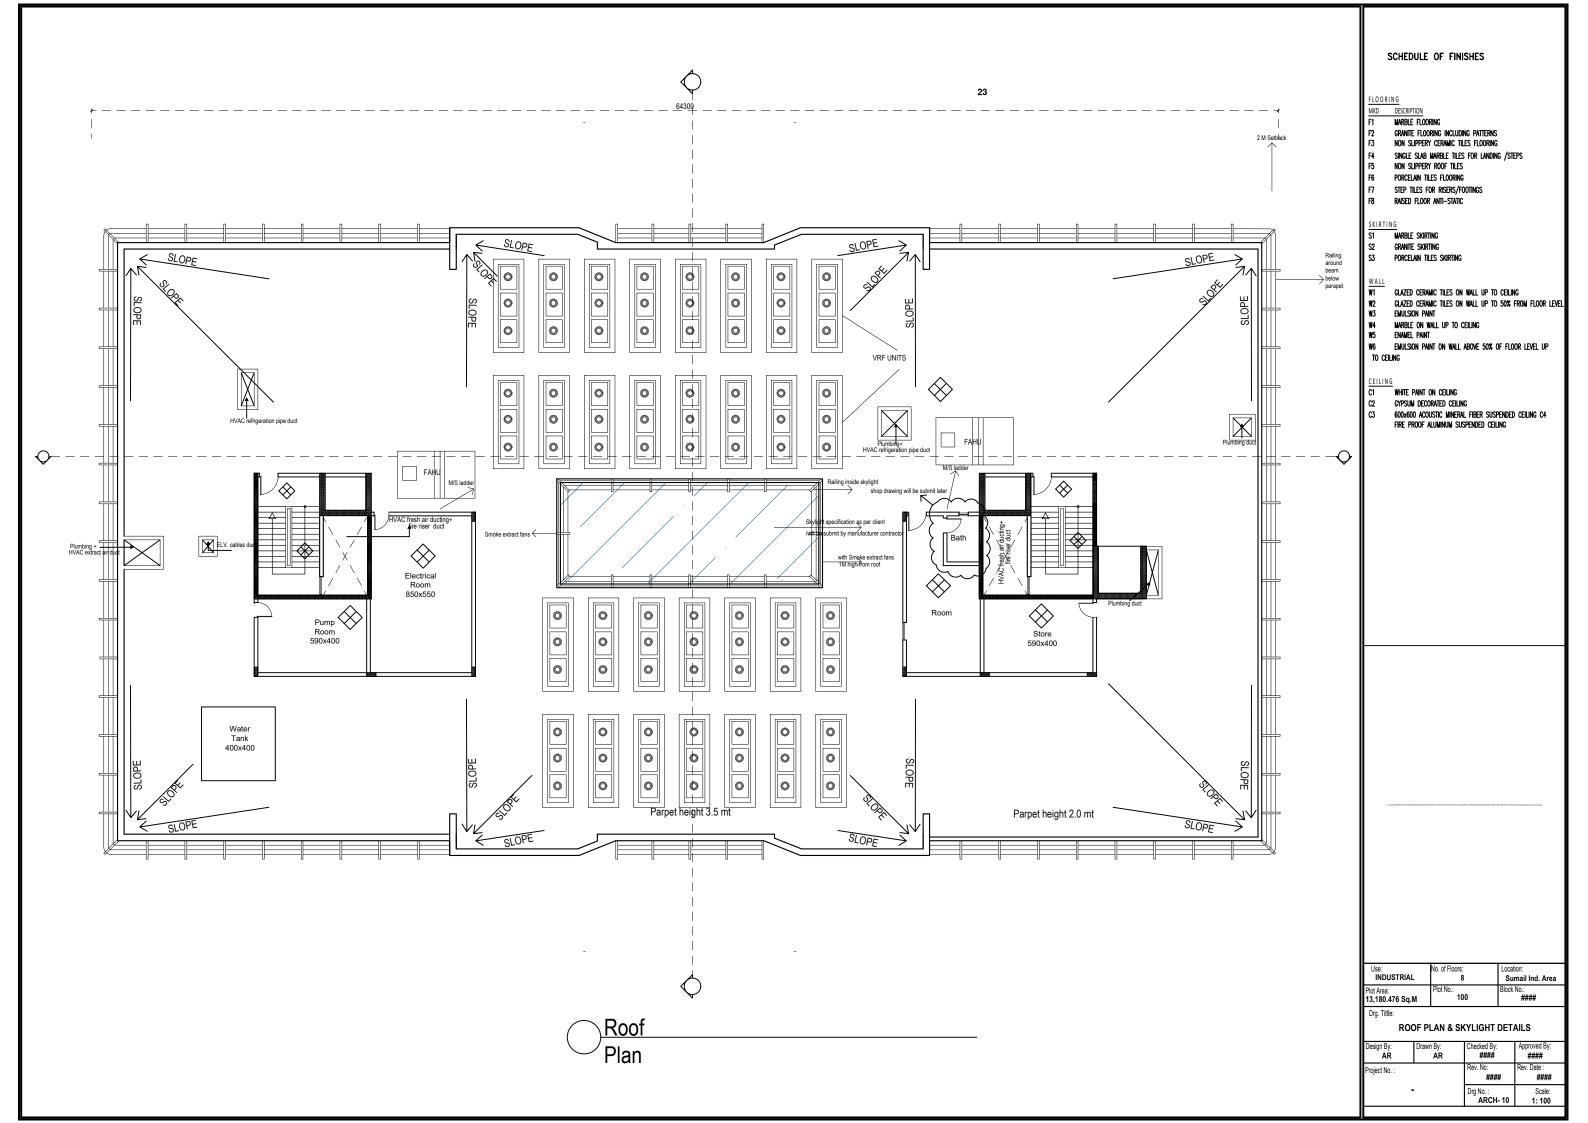

## FACILITY BUILDING AT SAMAIL INDUSTRIAL CITY

| Area | Stat | tement |  |
|------|------|--------|--|
|------|------|--------|--|

Total Plot Area: 13180.476 m2 Total Numbers of Floors: 08 no's

| Floor Name                | Built up Area in M2 |  |
|---------------------------|---------------------|--|
| Ground Floor Area         | 2218.50 m2          |  |
| First Floor Area          | 2023.10 m2          |  |
| Second Floor Area         | 1893.5 m2           |  |
| Second Floor Balcony Area | 397.50 m2           |  |
| Third Floor Area          | 1919.10 m2          |  |
| Fourth Floor Area         | 1919.10 m2          |  |
| Fifth Floor Area          | 1919.10 m2          |  |
| Sixth Floor Area          | 1828.70 m2          |  |
| Sixth Floor Balcony Area  | 90.50 m2            |  |
| Seventh Floor Area        | 1828.70 m2          |  |
| Roof Floor Area           | 213.90 m2           |  |
| Transformer Area          | 68.40 m2            |  |
| Generator Area            | 16.20 m2            |  |
| Garbage Area              | 15.00 m2            |  |
| Pump Area                 | 54.20 m2            |  |
| Total Area                | 16405.50 m2         |  |
|                           |                     |  |