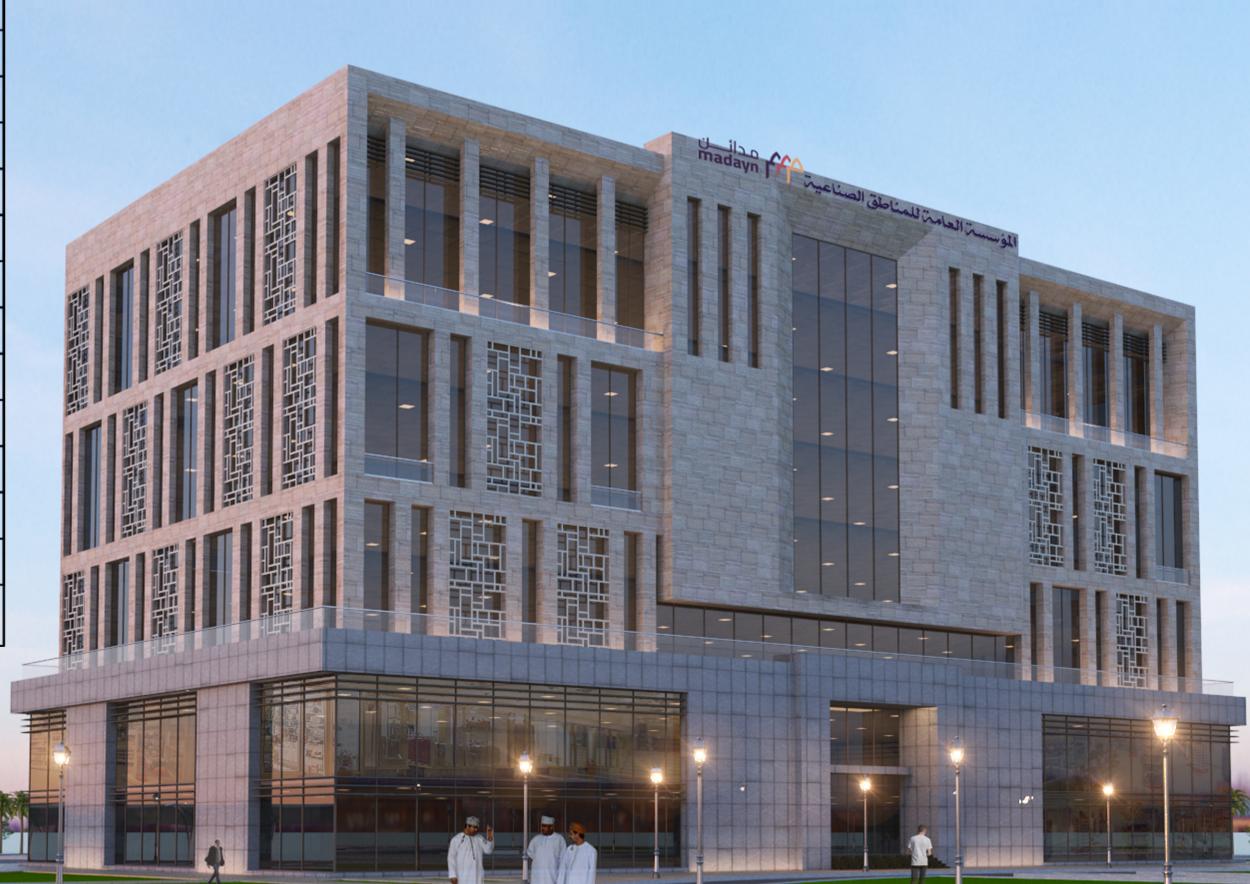

Tittle:
RIGHT SIDE ( EAST ELEVATION)

NOTE: Wall sections Details ref. to Arch -22 Elevations Details and Finishes ref. to Arch -19