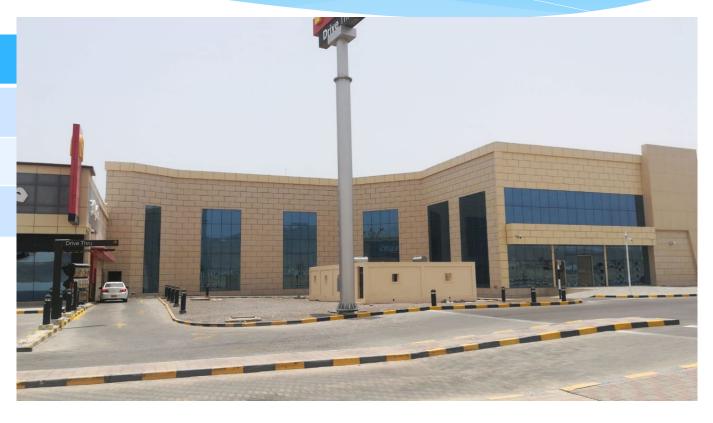

### Project – Danube Home

| Danube Home          |                                   |
|----------------------|-----------------------------------|
| Model                | Built to suit Arrangement         |
| Built up Area (m2)   | 6003                              |
| Validity             | The contract period of 20 years . |
| Estimated completion | Operational                       |

### Project – Danube Home