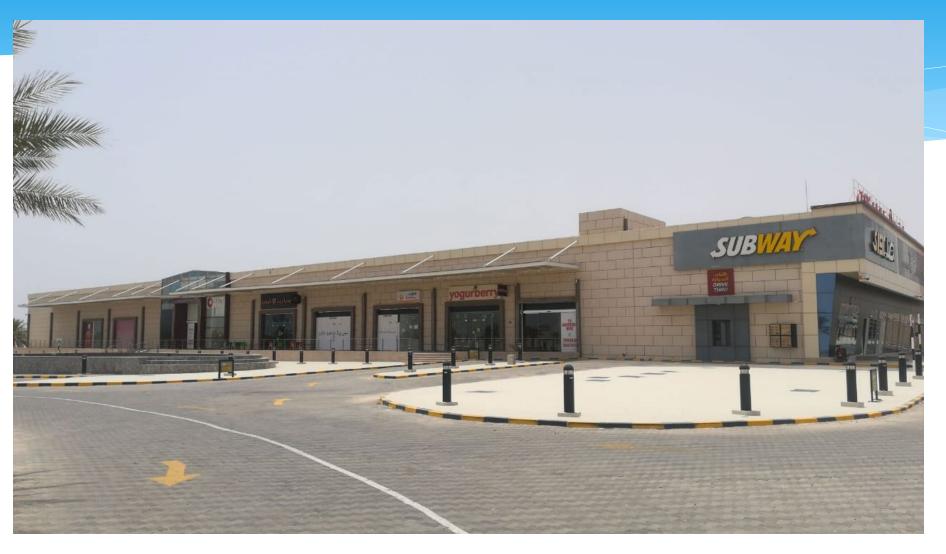

### Project – Lulu Accommodation

| Model                     | Built to Suit Arrangement       |
|---------------------------|---------------------------------|
| Built up Area             | 2651.84 sqm                     |
| Validity                  | The contract period of 20 years |
| Estimated completion date | Operational                     |