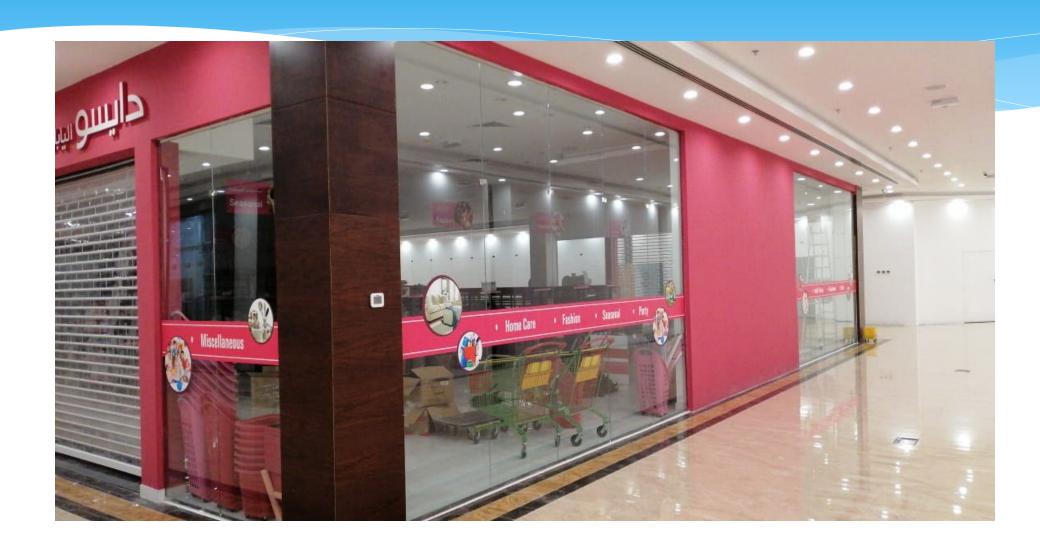

### City Walk Extension

| Model                     | Built to Suit Arrangement       |
|---------------------------|---------------------------------|
| Built up Area             | 7345.90 sq.m                    |
| Validity                  | The contract period of 20 years |
| Estimated completion date | Operational                     |

### City Walk Extension