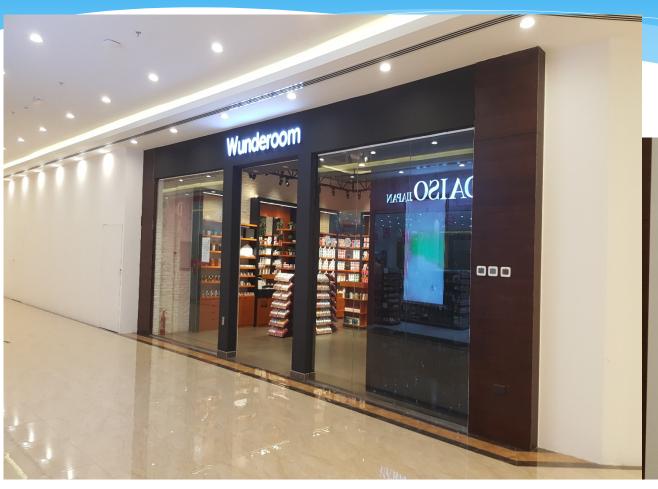

### City Walk Extension

| Model                     | Built to Suit Arrangement       |
|---------------------------|---------------------------------|
| Built up Area             | 7345.90 sq.m                    |
| Validity                  | The contract period of 20 years |
| Estimated completion date | Operational                     |

### City Walk Extension