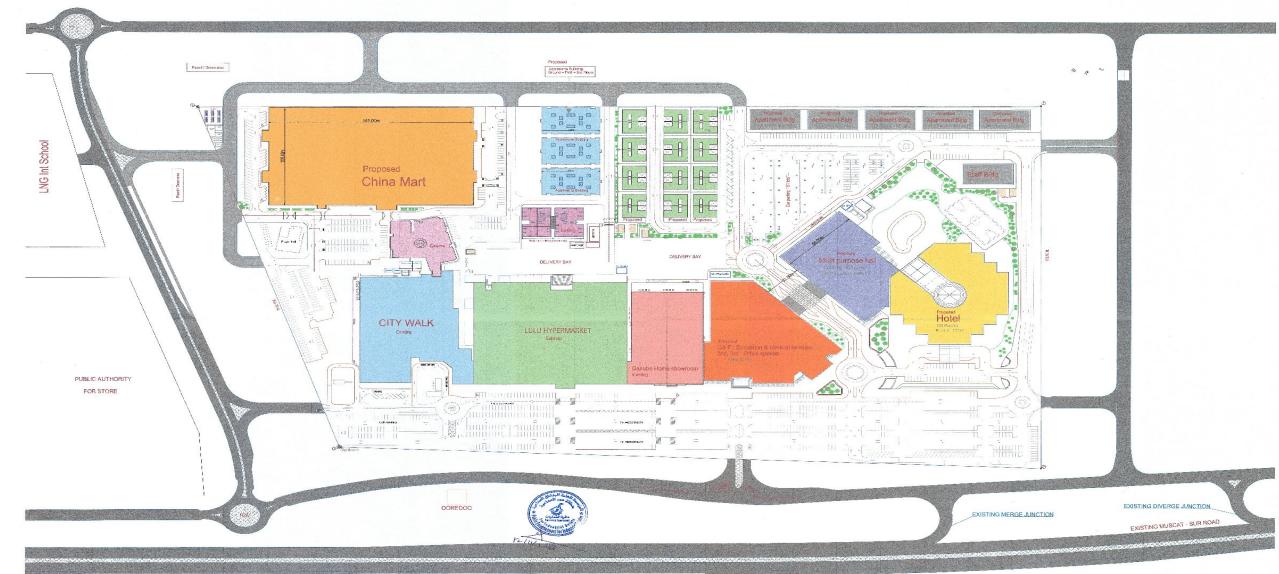

#### Sur Gate – Master Plan

EXISTING MUSCAT - SUR ROAD

SUR GATE- SITE PLAN

Date: 11 Nov 2018