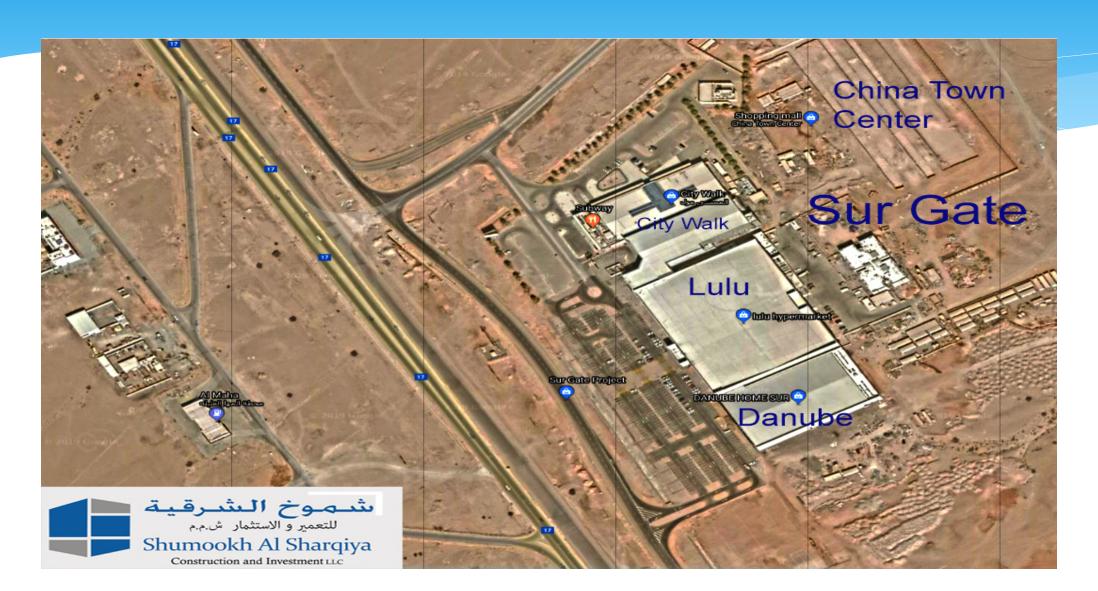

#### LOCATION OF SURGATE

#### Sur Gate – Master Plan

EXISTING MUSCAT - SUR ROAD

SUR GATE- SITE PLAN

Date: 11 Nov 2018