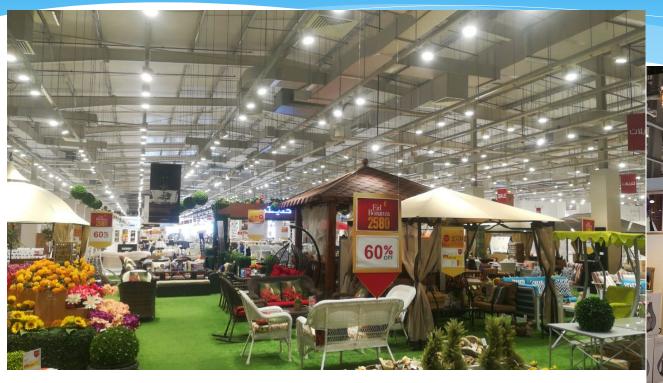

### Project – Danube Home

| Danube Home          |                                   |
|----------------------|-----------------------------------|
| Model                | Built to suit Arrangement         |
| Built up Area (m2)   | 6003                              |
| Validity             | The contract period of 20 years . |
| Estimated completion | Operational                       |

### Project – Danube Home