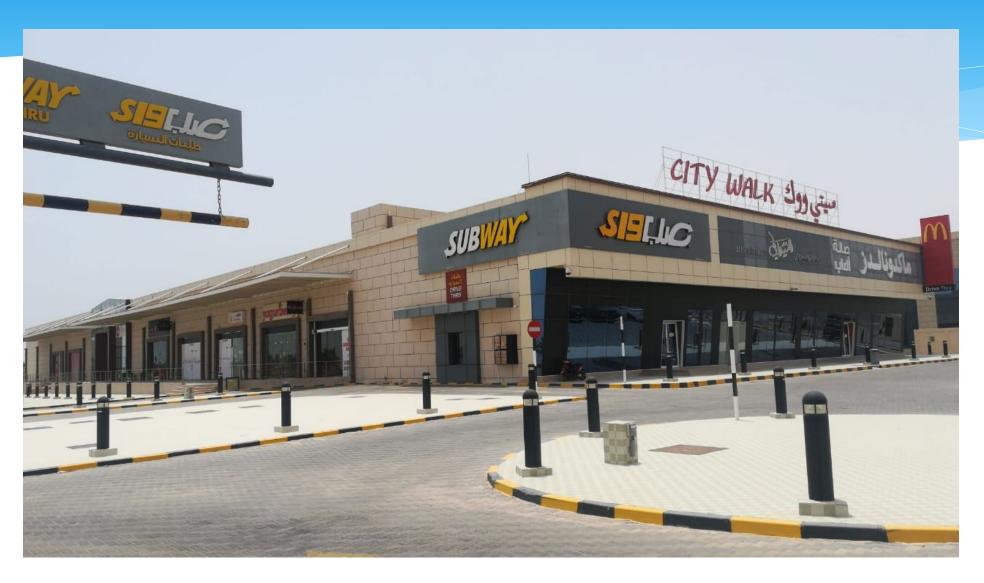

across an area of 217,000 sq. meters will comprise of residential and commercial establishments backed by comprehensive infrastructure and amenities.

The residential and commercial space will respectively occupy 30,135 sq. meters and 164,000 sq. meters of land.

#### LOCATION OF SURGATE



#### Sur Gate – Master Plan





EXISTING MUSCAT - SUR ROAD







SUR GATE- SITE PLAN

Date: 11 Nov 2018

#### Sur Gate Projects

It gives us great pride to say that the construction quality and design match to international standards with all requirements of modern style living, in one place, and it will include:

City Walk Mall 1 - Operational

City Walk Extension – Operational

**Lulu Hypermarket - Operational** 

**Lulu Accommodation – Operational** 

Luxury Hotel

**Danube home - Operational** 























### Project – Lulu Hypermarket

| Model                     | Built to Suit Arrangement       |
|---------------------------|---------------------------------|
| Built up Area             | 12861.52 sqm                    |
| Validity                  | The contract period of 20 years |
| Estimated completion date | Operational                     |



### Lulu Hypermarket Sur



### City Walk Extension

| Model                     | Built to Suit Arrangement       |
|---------------------------|---------------------------------|
| Built up Area             | 7345.90 sq.m                    |
| Validity                  | The contract period of 20 years |
| Estimated completion date | Operational                     |



### City Walk Extension





### City Walk Exte