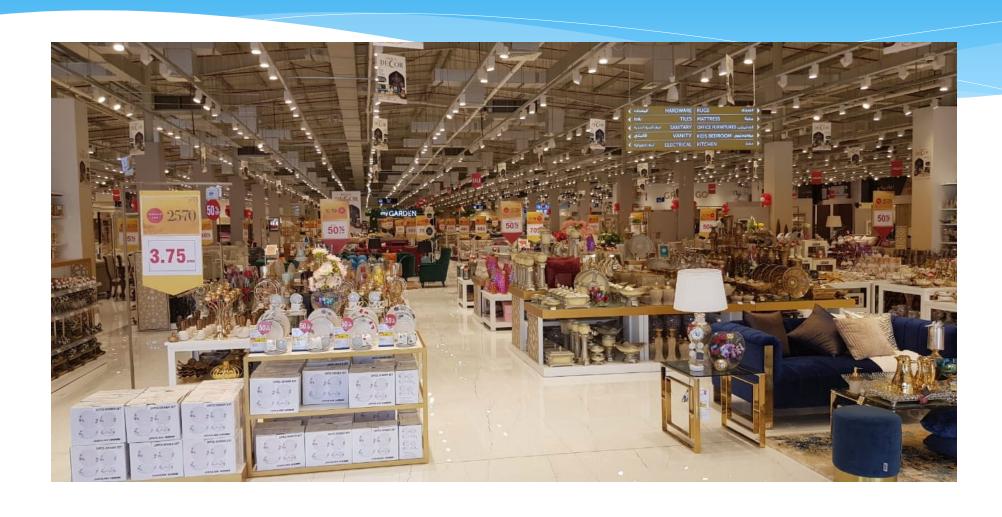

### Project – Danube Home

| Danube Home          |                                   |
|----------------------|-----------------------------------|
| Model                | Built to suit Arrangement         |
| Built up Area (m2)   | 6003                              |
| Validity             | The contract period of 20 years . |
| Estimated completion | Operational                       |

### Project – Danube Home