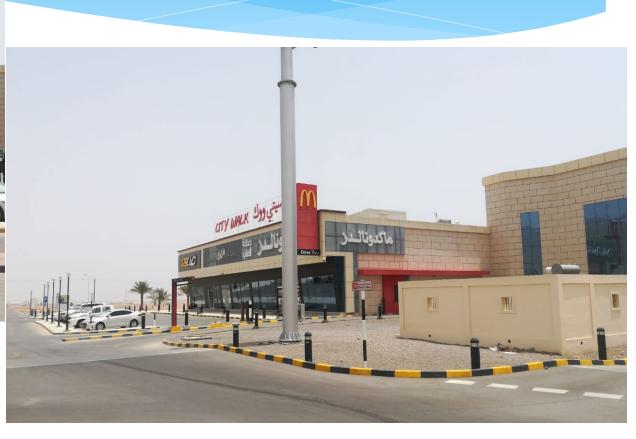

oss an area of 217,000 sq. meters will comprise of residential and commercial establishments backed by comprehensive infrastructure and amenities.

The residential and commercial space will respectively occupy 30,135 sq. meters and 164,000 sq. meters of land.

#### LOCATION OF SURGATE



#### Sur Gate – Master Plan





EXISTING MUSCAT - SUR ROAD







SUR GATE- SITE PLAN

Date: 11 Nov 2018

#### Sur Gate Projects

It gives us great pride to say that the construction quality and design match to international standards with all requirements of modern style living, in one place, and it will include:

City Walk Mall 1 - Operational

City Walk Extension – Operational

**Lulu Hypermarket - Operational** 

**Lulu Accommodation – Operational** 

Luxury Hotel

**Danube home - Operational** 























### Project – Lulu Hypermarket

| Model                     | Built to Suit Arrangement       |
|---------------------------|---------------------------------|
| Built up Area             | 12861.52 sqm                    |
| Validity                  | The contract period of 20 years |
| Estimated completion date | Operational                     |



### Lulu Hypermarket Sur



### City Walk Extension

| Model                     | Built to Suit Arrangement       |
|---------------------------|---------------------------------|
| Built up Area             | 7345.90 sq.m                    |
| Validity                  | The contract period of 20 years |
| Estimated completion date | Operational                     |



### City Walk Extension





### City Walk Extensio