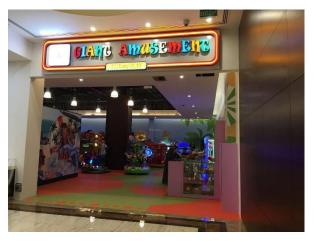

### City Walk Extension

| Model                     | Built to Suit Arrangement       |
|---------------------------|---------------------------------|
| Built up Area             | 7345.90 sq.m                    |
| Validity                  | The contract period of 20 years |
| Estimated completion date | Operational                     |

### City Walk Extension