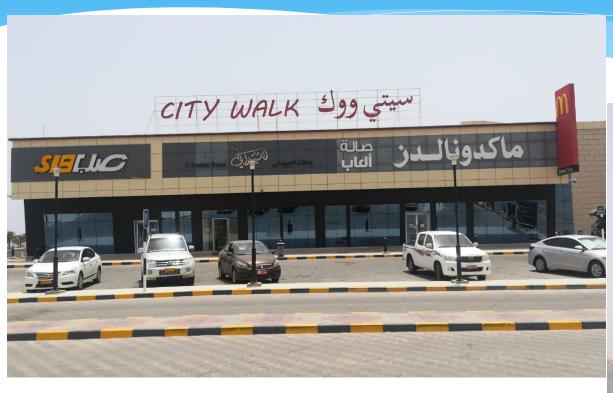

cross an area of 217,000 sq. meters will comprise of residential and commercial establishments backed by comprehensive infrastructure and amenities.

The residential and commercial space will respectively occupy 30,135 sq. meters and 164,000 sq. meters of land.

#### LOCATION OF SURGATE



#### Sur Gate – Master Plan





EXISTING MUSCAT - SUR ROAD







SUR GATE- SITE PLAN

Date: 11 Nov 2018

#### Sur Gate Projects

It gives us great pride to say that the construction quality and design match to international standards with all requirements of modern style living, in one place, and it will include:

City Walk Mall 1 - Operational

City Walk Extension – Operational

**Lulu Hypermarket - Operational** 

**Lulu Accommodation – Operational** 

Luxury Hotel

**Danube home - Operational** 























### Project – Lulu Hypermarket

| Model                     | Built to Suit Arrangement       |
|---------------------------|---------------------------------|
| Built up Area             | 12861.52 sqm                    |
| Validity                  | The contract period of 20 years |
| Estimated completion date | Operational                     |



### Lulu Hypermarket Sur



### City Walk Extension

| Model                     | Built to Suit Arrangement       |
|---------------------------|---------------------------------|
| Built up Area             | 7345.90 sq.m                    |
| Validity                  | The contract period of 20 years |
| Estimated completion date | Operational                     |



### City Walk Extension





### City Walk Extens