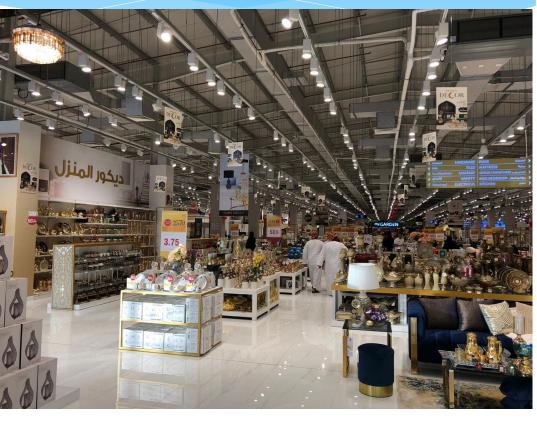

– Lulu Accommodation

| Model                     | Built to Suit Arrangement       |
|---------------------------|---------------------------------|
| Built up Area             | 2651.84 sqm                     |
| Validity                  | The contract period of 20 years |
| Estimated completion date | Operational                     |



### Project – Danube Home

| Danube Home          |                                   |
|----------------------|-----------------------------------|
| Model                | Built to suit Arrangement         |
| Built up Area (m2)   | 6003                              |
| Validity             | The contract period of 20 years . |
| Estimated completion | Operational                       |



### Project – Danube Home



### Project – Danube Home





#### Sur Gate Krookie





شكراً جزيلا Thank you

info@shumookh.om

www.shumookh.om

Shumookh Investment and Services Contact No:24155775

رقم التواصل: 24155775 شموخ للإستثمار والخدمات