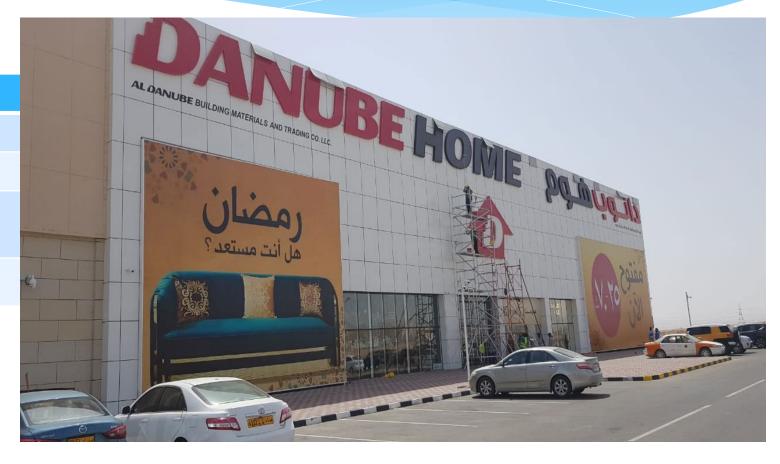

### Project – Danube Home

| Danube Home          |                                   |
|----------------------|-----------------------------------|
| Model                | Built to suit Arrangement         |
| Built up Area (m2)   | 6003                              |
| Validity             | The contract period of 20 years . |
| Estimated completion | Operational                       |

### Project – Danube Home