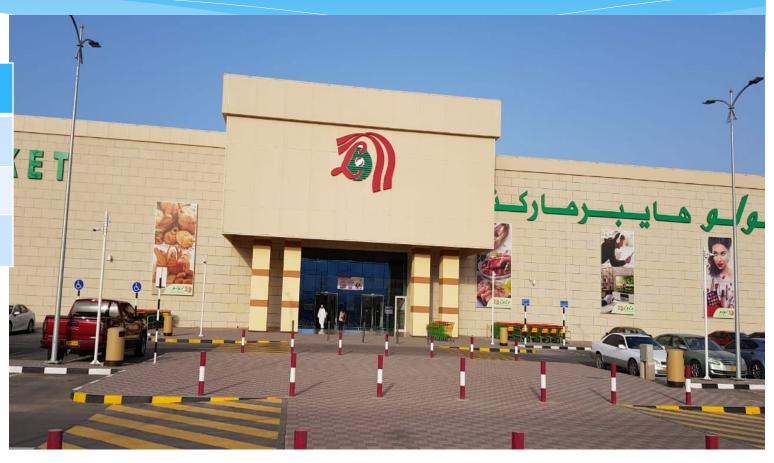

### Project – Lulu Hypermarket

| Model                     | Built to Suit Arrangement       |
|---------------------------|---------------------------------|
| Built up Area             | 12861.52 sqm                    |
| Validity                  | The contract period of 20 years |
| Estimated completion date | Operational                     |

### Lulu Hypermarket Sur